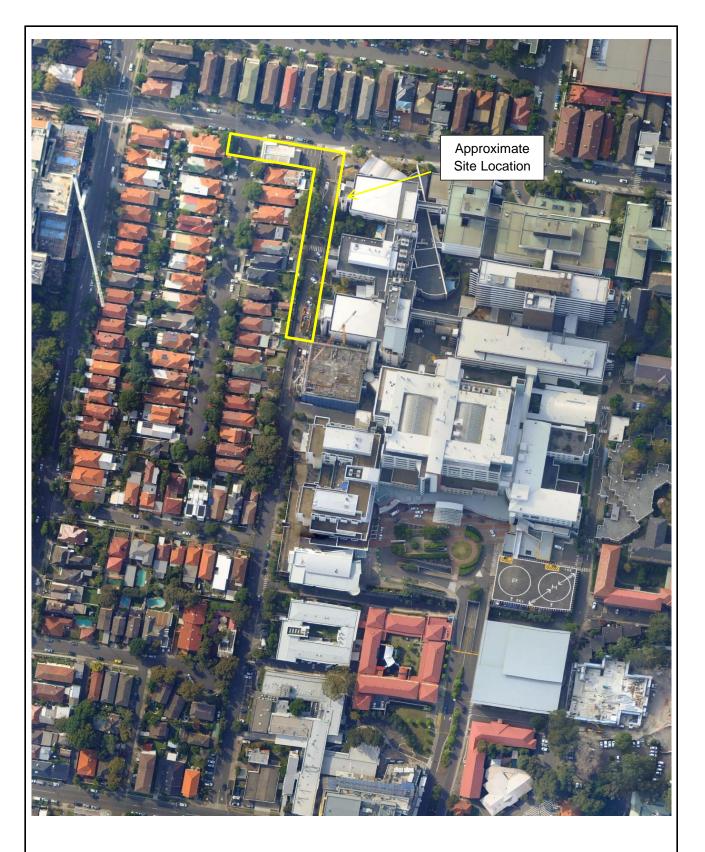

# 3. Site Description

The site is located approximately 7 km south-east of the Sydney CBD (refer to locality on Drawing 1, Appendix A). The site comprises the northern portion of Hospital Road, Randwick, with access for parking and deliveries to the north-western parts of the hospital and the north eastern portion of the RCR development site.

At the time of preparing this report, Hospital Road remained open for public access. The northern strip of the site was being used as part of a construction site compound associated with the ASB and IASB construction works further south. The general layout of the site is shown on Drawing 1, Appendix A.

The land uses surrounding the site include:

- North High Street, then residential and commercial properties;
- East Randwick Hospital Campus;
- South ASB and IASB development areas; and
- West SCH / CCCC and HTH future development sites, Botany Street, then UNSW.