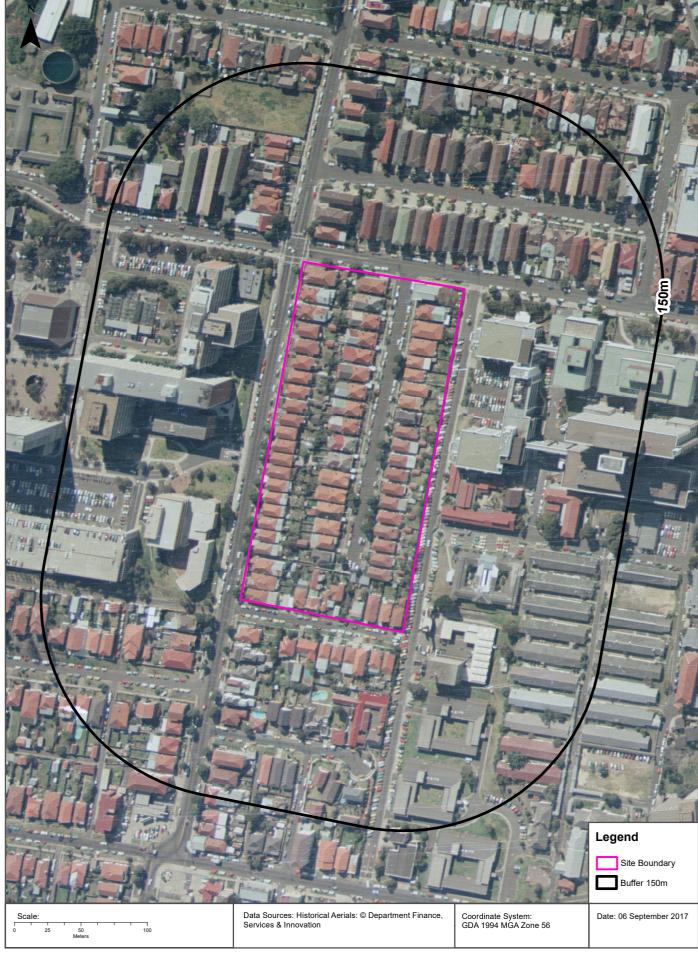

# 7.2 Historical Aerial Photography

Aerial photographs (various from 1930 - 2016), Nearmap images and the previous Lotsearch report (presented in DP, 2019) were reviewed by DP. Aerial photographs are provided in Appendix C, relative to the current site and as provided in the previous Lotsearch report for the RCR Stage 1 and 2 area. The following visual changes were noted based on the search:

- 'Zig-zag shaped features' were noted on the 1943 image indicating air raid bunker / shelters may
  have been present at the southern end of the site. Similar shaped features were also evident at
  nearby High Cross Park. These were confirmed as air raid shelters uncovered during south east
  light rail construction works in 2017 by archaeologists and are shown in Figure 1 below. Otherwise
  the site appears to have previously been an open space area in 1943;
- Since 1943 the majority of the site comprised undeveloped land located adjacent to residential properties along Eurimbla Avenue and the future Prince of Wales Hospital;
- Between 1961 and 1970 the site was developed into a road. The area to the east of the site began development for hospital / commercial use;
- Between 1986 and 2005, major developments across the hospital to the east, although there appeared to be no significant changes to the site; and
- More recently (2019-2020) significant development has been conducted in the residential area to the west and south west as a part of the RCR development.