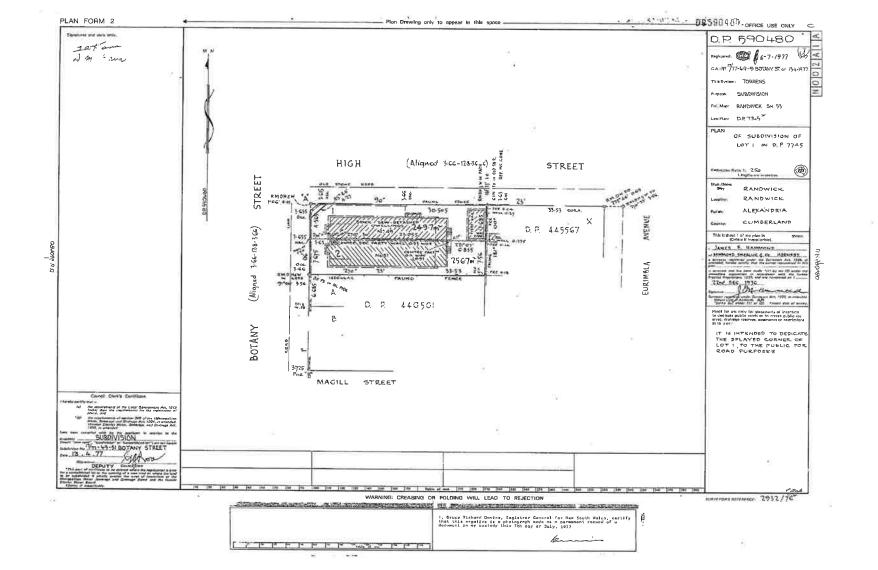

# Appendix C

Site History

ABN: 42 166 543 255 Ph: 02 9099 7400 Fax: 02 9232 7141

(Ph: 0412 199 304)

Level 14, 135 King Street Sydney 2000 GPO Box 4103 Sydney NSW 2001 DX 967 Sydney

# Address: - Prince of Wales Hospital, Barker Street, Randwick Description: - Lot 1 DP870720

A search of available records maintained by the Land & Property Information Division of the Department of Finance and Services has disclosed the following in respect of the subject land:-

# As regards the part edged yellow and the parts shaded green, orange & blue on the attached copy of DP870720

- Lands appropriated as a site for a Destitute Children's Asylum which were later vested in or held on behalf of the Society for the Relief of Destitute Children from circa 1855 to 1915 - see Special Grant No. 3 pages 170 to 176 and Crown Plan 636-690
- Land requisitioned by the Commonwealth for Hospital & Convalescent Accommodation from 25.8.1915 'until 12 months after the termination of the war' by Commonwealth Government Gazette dated 30.8.1917.
- Also land vested in the Crown to be used as a hospital home for invalided and wounded soldiers and sailors vide the Destitute Children's Society (Vesting) Act 1916 assented to 20.12.1916

# As regards the part shaded pink on the attached copy of DP870720

| Date of Acquisition and term held | Registered Proprietor(s) & Occupations where available                                       | Reference to Title at Acquisition and sale                 |
|-----------------------------------|----------------------------------------------------------------------------------------------|------------------------------------------------------------|
| 31.12.1852<br>(1852 to 1887)      | James Pearce (Freeholder) and his Trustees                                                   | Book 26 No. 133                                            |
| 31.10.1887<br>(1887 to 1897)      | John Allsop (Horse Trainer)                                                                  | Book 378 No. 566                                           |
| Circa 1897<br>(1897 to 1916)      | Harriett Rebecca Allsop (Nominee and wife of John Allsop, Horse Trainer)                     | Primary Application<br>No.10065<br>then<br>Vol 1212 Fol 26 |
| 30.5.1916<br>(1916 to 1934)       | Augusta Eleanor Bennett (wife of Herbert Templeton Bennett, General Store<br>Keeper)         | Vol 1212 Fol 26<br>then<br>2670 Fol 132                    |
| 23.4.1934<br>(1934 to 1946)       | Herbert Templeton Bennett (Retired Store Keeper) and Cyril Edwin Campbell Lupton (Solicitor) | Vol 2670 Fol 132                                           |
| 27.9.1946<br>(1946 to 1950)       | Cyril Edwin Campbell Lupton (Solicitor)                                                      | Vol 2670 Fol 132                                           |
| 1.6.1950<br>(1950 to 1959)        | Herbert Vere Rudduck (Retired)                                                               | Vol 2670 Fol 132<br>then<br>Vol 6200 Fol 34                |
| 16.7.1959<br>(1959 to 1960)       | Alice Amandra Rudduck (Widow)                                                                | Vol 6200 Fol 34                                            |
| 29.8.1960<br>1960 to 1978)        | Wilvere Pty Limited                                                                          | Vol 6200 Fol 34                                            |
| 7.3.1978<br>1978 to 1978)         | Ben Arthur Pty Limited                                                                       | Vol 6200 Fol 34                                            |
| 1.10.1978<br>1978 to 1983)        | Noel Bernard Fitzpatrick (Engineer)<br>and<br>Sheila Patricia Fitzpatrick (Married Woman)    | Vol 6200 Fol 34                                            |
| 19.4.1983<br>1983 to 1987)        | Noel Bernard Fitzpatrick (Engineer)                                                          | Vol 6200 Fol 34                                            |
| 5.6.1987<br>1987 to 1987)         | John Wynn Fitzpatrick                                                                        | Vol 6200 Fol 34                                            |
| 1987 to 1997)                     | Eastern Health Service                                                                       | Vol 6200 Fol 34<br>then<br>Folio D/433525                  |

# Continued as regards the Whole of Lot 1 DP870720

| Date of Acquisition and term held | Registered Proprietor(s) & Occupations where available | Reference to Title at Acquisition and sale |
|-----------------------------------|--------------------------------------------------------|--------------------------------------------|
| 15.10.1997<br>(1997 to Date)      | South Eastern Sydney Area Health Services              | NSW Gaz 15.10.1997<br>Fols 8559 & 8560     |
|                                   | # South Eastern Sydney Local Health District           | now<br>Folio 1/870720                      |