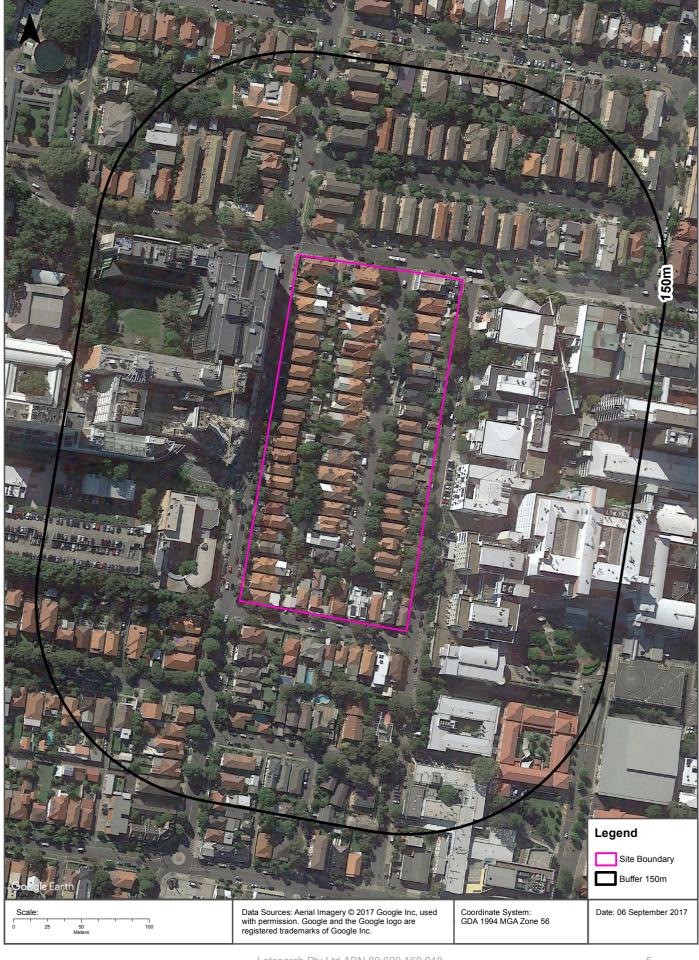

# 3. Site Description

The site is located approximately 7 km south-east of the Sydney CBD (refer to locality on Drawing 1, Appendix A). The site comprises the northern portion of Hospital Road, Randwick, with access for parking and deliveries to the north-western parts of the hospital and the north eastern portion of the RCR development site.

Table 1 below presents site identification details.

**Table 1: Site Identification** 

| Item                        | Details                                                  |
|-----------------------------|----------------------------------------------------------|
| Allotment Identification    | Lot 35, Deposited Plan 7745                              |
|                             |                                                          |
|                             | Part of Lot 1, Deposited Plan 870720                     |
| Street Address              | Hospital Road, Randwick                                  |
| Site Coordinates (centroid) | 337103 m East, 6245603 m North (GDA 94 Zone 56)          |
| Site Area                   | 1910 m <sup>2</sup>                                      |
| Local Government Area       | Randwick City Council                                    |
| Zoning                      | SP2 - Health Services Facilities                         |
|                             | (previous SP2 and residential)                           |
| Current Land-use            | Public road, construction site compound (northern strip) |
| Proposed Land-use           | Hospital Infrastructure                                  |

At the time of preparing this report, Hospital Road remained open for public access. The northern strip of the site was being used as part of a construction site compound associated with the ASB and IASB construction works further south. The general layout of the site is shown on Drawing 1, Appendix A.

The land uses surrounding the site include:

- North High Street, then residential and commercial properties;
- East Randwick Hospital Campus;
- South ASB and IASB development areas; and
- West SCH / CCCC and HTH future development sites, Botany Street, then UNSW.