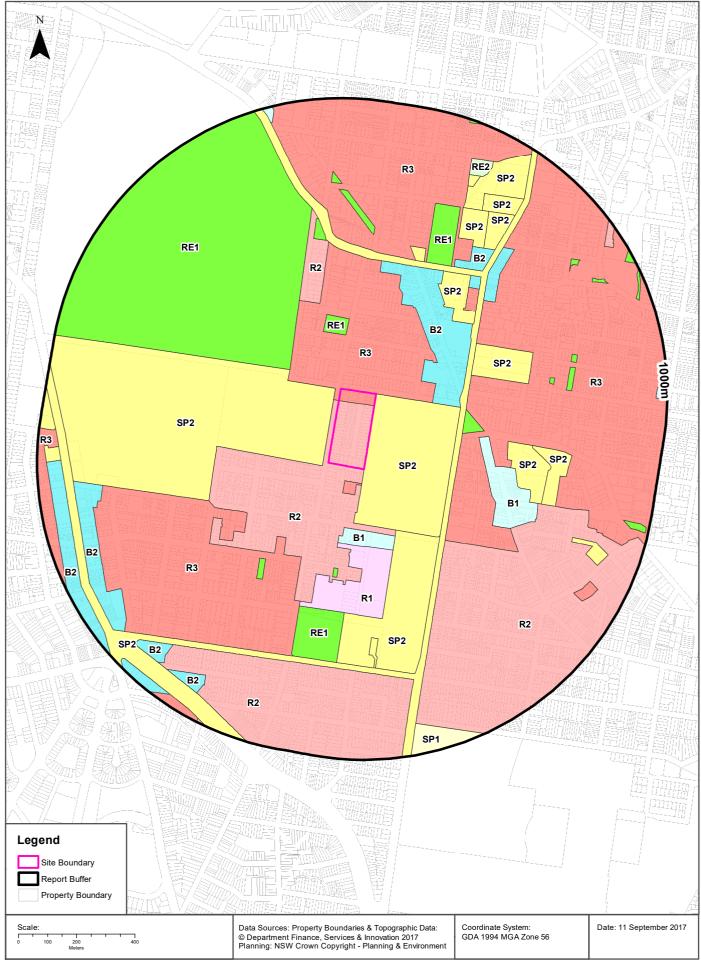

Table 1 below presents site identification details.

**Table 1: Site Identification** 

| Item                        | Details                                                  |
|-----------------------------|----------------------------------------------------------|
| Allotment Identification    | Lot 35, Deposited Plan 7745                              |
|                             |                                                          |
|                             | Part of Lot 1, Deposited Plan 870720                     |
| Street Address              | Hospital Road, Randwick                                  |
| Site Coordinates (centroid) | 337103 m East, 6245603 m North (GDA 94 Zone 56)          |
| Site Area                   | 1910 m <sup>2</sup>                                      |
| Local Government Area       | Randwick City Council                                    |
| Zoning                      | SP2 - Health Services Facilities                         |
|                             | (previous SP2 and residential)                           |
| Current Land-use            | Public road, construction site compound (northern strip) |
| Proposed Land-use           | Hospital Infrastructure                                  |

The land uses surrounding the site include:

- North High Street, then residential and commercial properties;
- East Randwick Hospital Campus;
- South ASB and IASB development areas; and
- West SCH / CCCC and HTH future development sites, Botany Street, then UNSW.