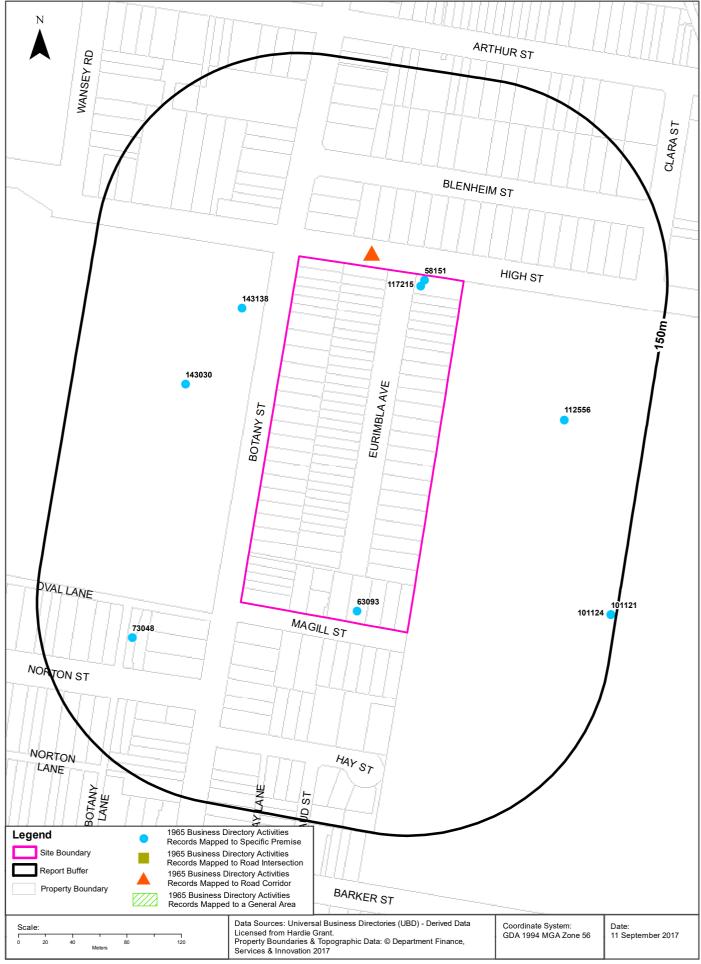

# 7.2 Historical Aerial Photography

Aerial photographs (various from 1930 - 2016), Nearmap images and the previous Lotsearch report (presented in DP, 2019) were reviewed by DP. Aerial photographs are provided in Appendix C, relative to the current site and as provided in the previous Lotsearch report for the RCR Stage 1 and 2 area. The following visual changes were noted based on the search:

- 'Zig-zag shaped features' were noted on the 1943 image indicating air raid bunker / shelters may
  have been present at the southern end of the site. Similar shaped features were also evident at
  nearby High Cross Park. These were confirmed as air raid shelters uncovered during south east
  light rail construction works in 2017 by archaeologists and are shown in Figure 1 below. Otherwise
  the site appears to have previously been an open space area in 1943;
- Since 1943 the majority of the site comprised undeveloped land located adjacent to residential properties along Eurimbla Avenue and the future Prince of Wales Hospital;
- Between 1961 and 1970 the site was developed into a road. The area to the east of the site began development for hospital / commercial use;
- Between 1986 and 2005, major developments across the hospital to the east, although there appeared to be no significant changes to the site; and
- More recently (2019-2020) significant development has been conducted in the residential area to the west and south west as a part of the RCR development.