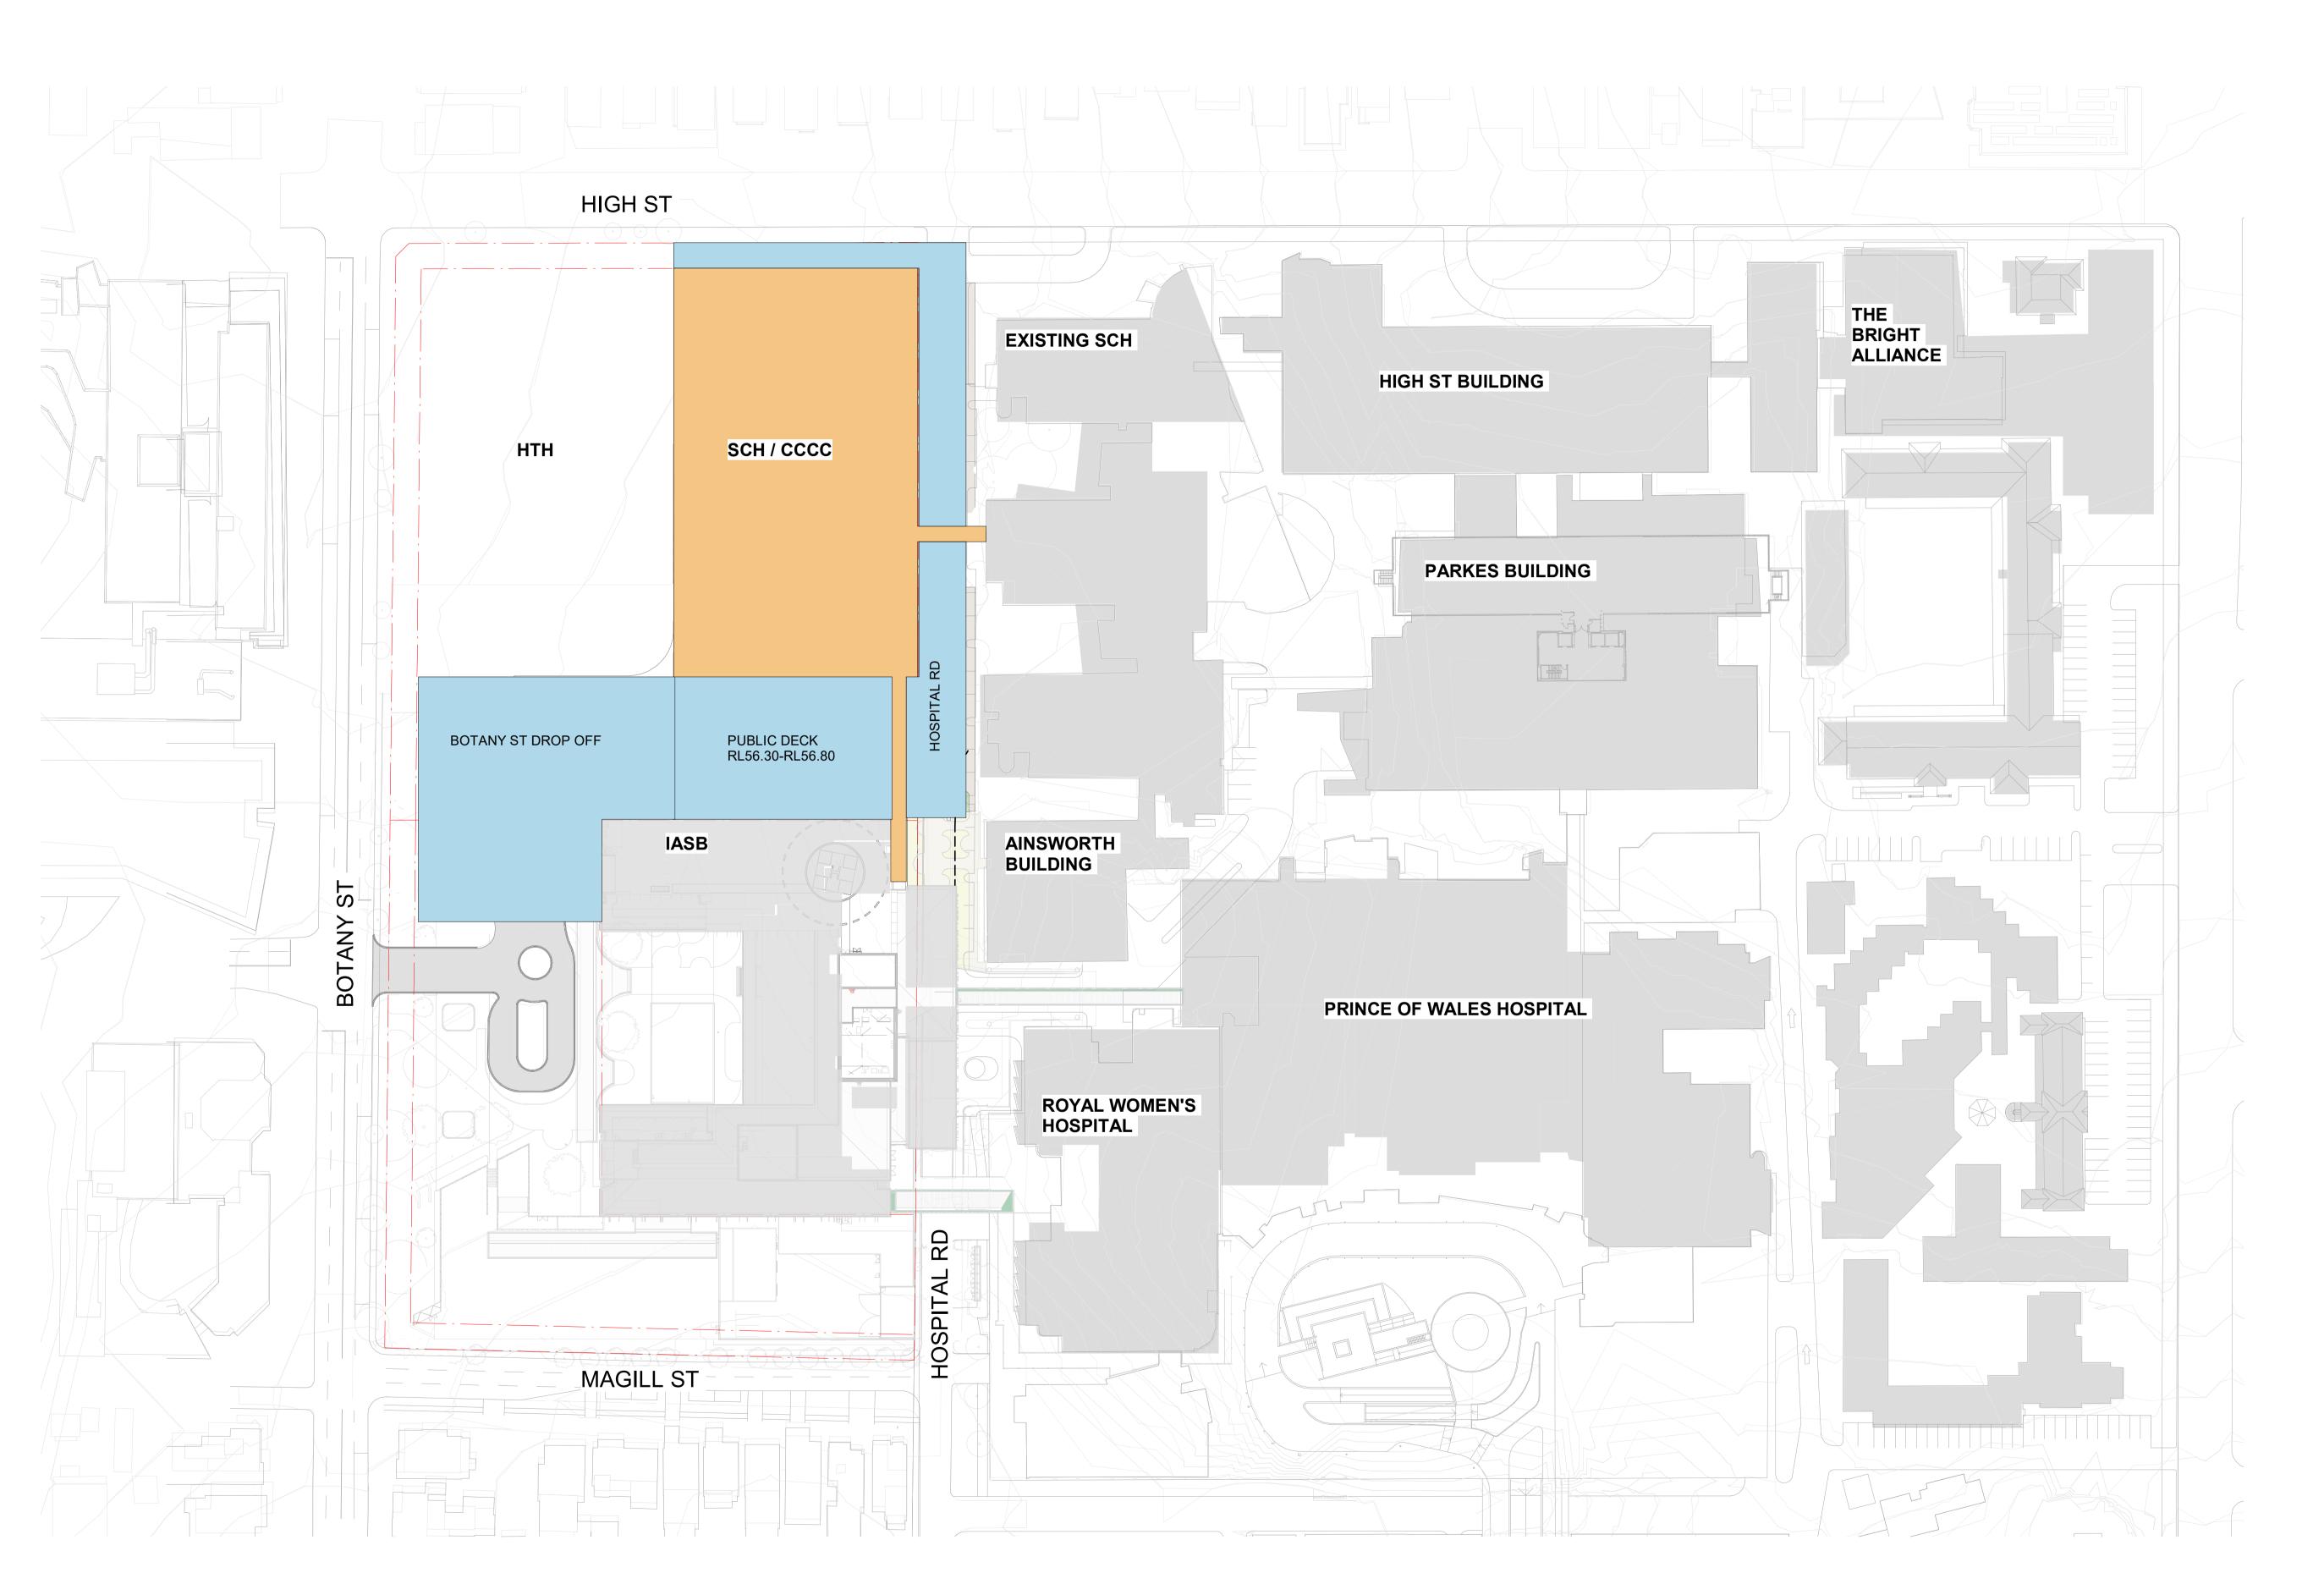

# 3. Site Description

The site is located approximately 7 km south-east of the Sydney CBD (refer to locality on Drawing 1, Appendix A). The site comprises the northern portion of Hospital Road, Randwick, with access for parking and deliveries to the north-western parts of the hospital and the north eastern portion of the RCR development site.

The site is located within the Randwick Health and Education Precinct (RHEP). The RHEP includes the Randwick Hospital Campus (RHC). The RHC is home to the (current) Sydney Children's Hospital (SCH), Prince of Wales Hospital (POWH), the Royal Hospital for Women (RHW), the Prince of Wales Private Hospital (POWPH), University of New South Wales (UNSW) Kensington Campus and several other medical research institutes including the Children's Cancer Institute (CCI).

At the time of preparing this report, Hospital Road remained open for public access. The northern strip of the site was being used as part of a construction site compound associated with the ASB and IASB construction works further south. The general layout of the site is shown on Drawing 1, Appendix A.

The land uses surrounding the site include:

- North High Street, then residential and commercial properties;
- East Randwick Hospital Campus;
- South ASB and IASB development areas; and
- West SCH / CCCC and HTH future development sites, Botany Street, then UNSW.