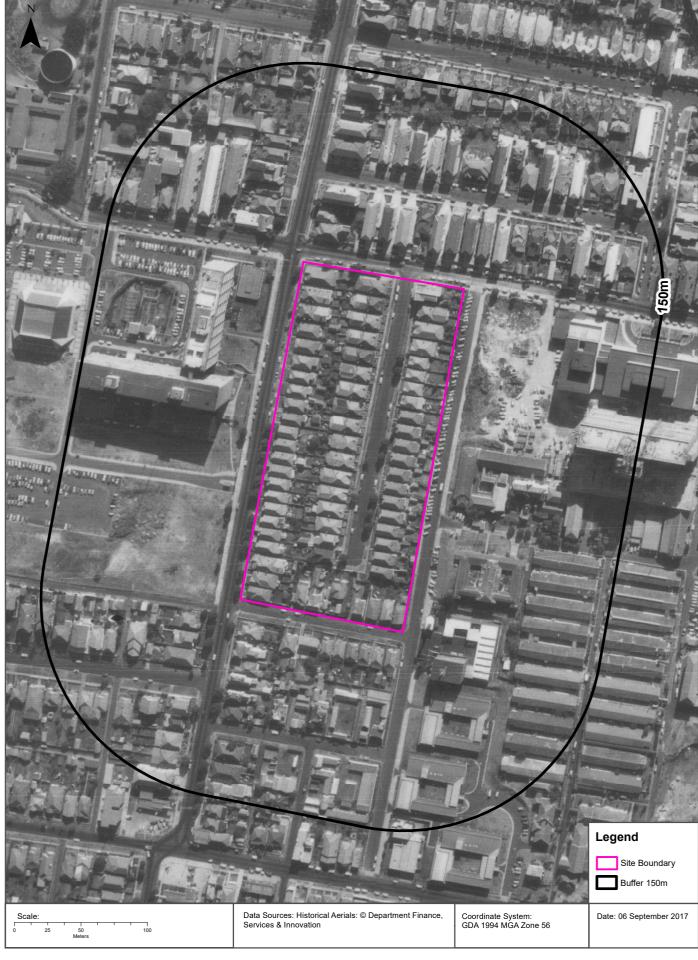

# 7.2 Historical Aerial Photography

Aerial photographs (various from 1930 - 2016), Nearmap images and the previous Lotsearch report (presented in DP, 2019) were reviewed by DP. Aerial photographs are provided in Appendix C, relative to the current site and as provided in the previous Lotsearch report for the RCR Stage 1 and 2 area. The following visual changes were noted based on the search:

- 'Zig-zag shaped features' were noted on the 1943 image indicating air raid bunker / shelters may
  have been present at the southern end of the site. Similar shaped features were also evident at
  nearby High Cross Park. These were confirmed as air raid shelters uncovered during south east
  light rail construction works in 2017 by archaeologists and are shown in Figure 1 below. Otherwise
  the site appears to have previously been an open space area in 1943;
- Since 1943 the majority of the site comprised undeveloped land located adjacent to residential properties along Eurimbla Avenue and the future Prince of Wales Hospital;
- Between 1961 and 1970 the site was developed into a road. The area to the east of the site began development for hospital / commercial use;
- Between 1986 and 2005, major developments across the hospital to the east, although there appeared to be no significant changes to the site; and
- More recently (2019-2020) significant development has been conducted in the residential area to the west and south west as a part of the RCR development.