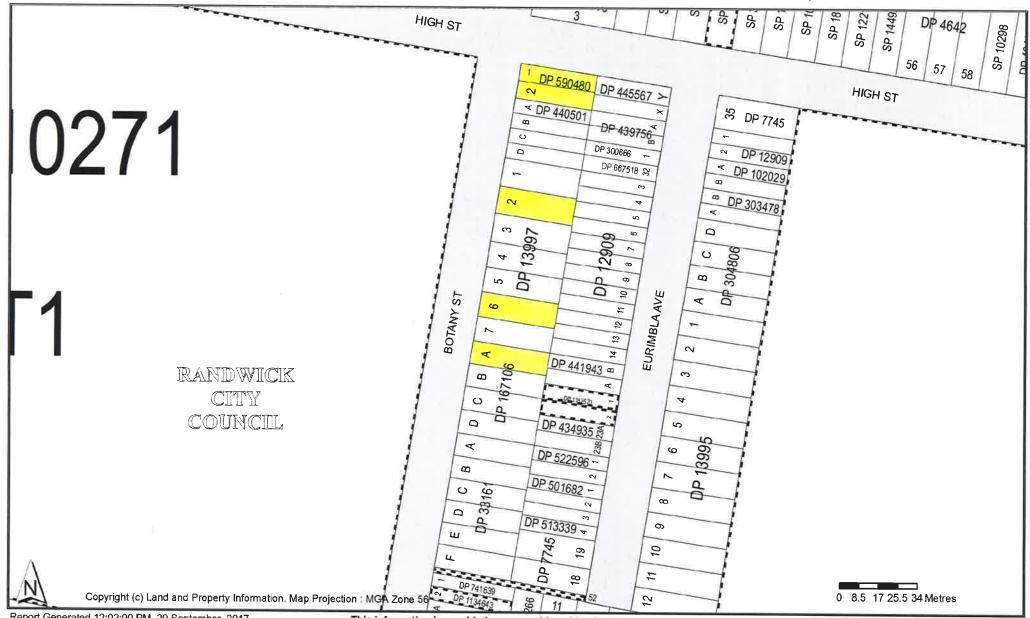

Title searches for selected lots along Eurimbla Avenue to the west revealed the remainder of the site and the nearby Stage 2 RCR area has been owned by various owners corresponding to the residential dwellings visible in the historical aerial photography (refer Section 7.2). The northern most lot, within part of the Stage 2 Stormwater Easement (Lot 35, Deposited Plan 7745, 1-3 Eurimbla Avenue) was noted to have been acquired for commercial purposes in 1965. Some of the residential lots in the larger RCR area are noted to have been progressively acquired by the University of New South Wales *circa* 2000 onwards.

# As regards the part shaded pink on the attached copy of DP870720

| Date of Acquisition and term held | Registered Proprietor(s) & Occupations where available                                       | Reference to Title at Acquisition and sale                 |
|-----------------------------------|----------------------------------------------------------------------------------------------|------------------------------------------------------------|
| 31.12.1852<br>(1852 to 1887)      | James Pearce (Freeholder) and his Trustees                                                   | Book 26 No. 133                                            |
| 31.10.1887<br>(1887 to 1897)      | John Allsop (Horse Trainer)                                                                  | Book 378 No. 566                                           |
| Circa 1897<br>(1897 to 1916)      | Harriett Rebecca Allsop (Nominee and wife of John Allsop, Horse Trainer)                     | Primary Application<br>No.10065<br>then<br>Vol 1212 Fol 26 |
| 30.5.1916<br>(1916 to 1934)       | Augusta Eleanor Bennett (wife of Herbert Templeton Bennett, General Store<br>Keeper)         | Vol 1212 Fol 26<br>then<br>2670 Fol 132                    |
| 23.4.1934<br>(1934 to 1946)       | Herbert Templeton Bennett (Retired Store Keeper) and Cyril Edwin Campbell Lupton (Solicitor) | Vol 2670 Fol 132                                           |
| 27.9.1946<br>(1946 to 1950)       | Cyril Edwin Campbell Lupton (Solicitor)                                                      | Vol 2670 Fol 132                                           |
| 1.6.1950<br>(1950 to 1959)        | Herbert Vere Rudduck (Retired)                                                               | Vol 2670 Fol 132<br>then<br>Vol 6200 Fol 34                |
| 16.7.1959<br>(1959 to 1960)       | Alice Amandra Rudduck (Widow)                                                                | Vol 6200 Fol 34                                            |
| 29.8.1960<br>1960 to 1978)        | Wilvere Pty Limited                                                                          | Vol 6200 Fol 34                                            |
| 7.3.1978<br>1978 to 1978)         | Ben Arthur Pty Limited                                                                       | Vol 6200 Fol 34                                            |
| 1.10.1978<br>1978 to 1983)        | Noel Bernard Fitzpatrick (Engineer)<br>and<br>Sheila Patricia Fitzpatrick (Married Woman)    | Vol 6200 Fol 34                                            |
| 19.4.1983<br>1983 to 1987)        | Noel Bernard Fitzpatrick (Engineer)                                                          | Vol 6200 Fol 34                                            |
| 5.6.1987<br>1987 to 1987)         | John Wynn Fitzpatrick                                                                        | Vol 6200 Fol 34                                            |
| 1987 to 1997)                     | Eastern Health Service                                                                       | Vol 6200 Fol 34<br>then<br>Folio D/433525                  |

# Continued as regards the Whole of Lot 1 DP870720

| Date of Acquisition and term held | Registered Proprietor(s) & Occupations where available | Reference to Title at Acquisition and sale |
|-----------------------------------|--------------------------------------------------------|--------------------------------------------|
| 15.10.1997<br>(1997 to Date)      | South Eastern Sydney Area Health Services              | NSW Gaz 15.10.1997<br>Fols 8559 & 8560     |
|                                   | # South Eastern Sydney Local Health District           | now<br>Folio 1/870720                      |