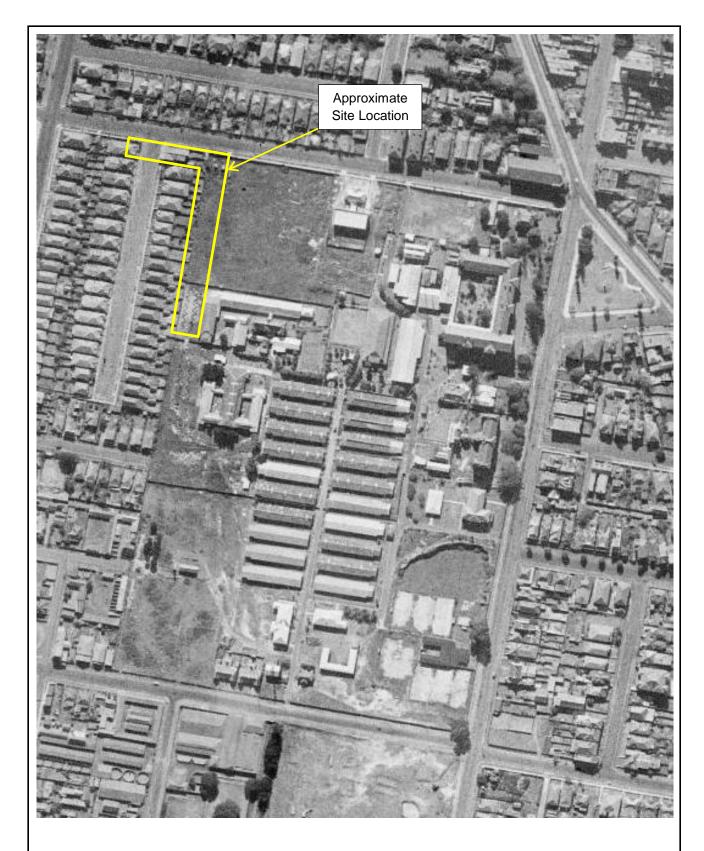

# 7.2 Historical Aerial Photography

Aerial photographs (various from 1930 - 2016), Nearmap images and the previous Lotsearch report (presented in DP, 2019) were reviewed by DP. Aerial photographs are provided in Appendix C, relative to the current site and as provided in the previous Lotsearch report for the RCR Stage 1 and 2 area. The following visual changes were noted based on the search:

- 'Zig-zag shaped features' were noted on the 1943 image indicating air raid bunker / shelters may
  have been present at the southern end of the site. Similar shaped features were also evident at
  nearby High Cross Park. These were confirmed as air raid shelters uncovered during south east
  light rail construction works in 2017 by archaeologists and are shown in Figure 1 below. Otherwise
  the site appears to have previously been an open space area in 1943;
- Since 1943 the majority of the site comprised undeveloped land located adjacent to residential properties along Eurimbla Avenue and the future Prince of Wales Hospital;
- Between 1961 and 1970 the site was developed into a road. The area to the east of the site began development for hospital / commercial use;
- Between 1986 and 2005, major developments across the hospital to the east, although there appeared to be no significant changes to the site; and
- More recently (2019-2020) significant development has been conducted in the residential area to the west and south west as a part of the RCR development.