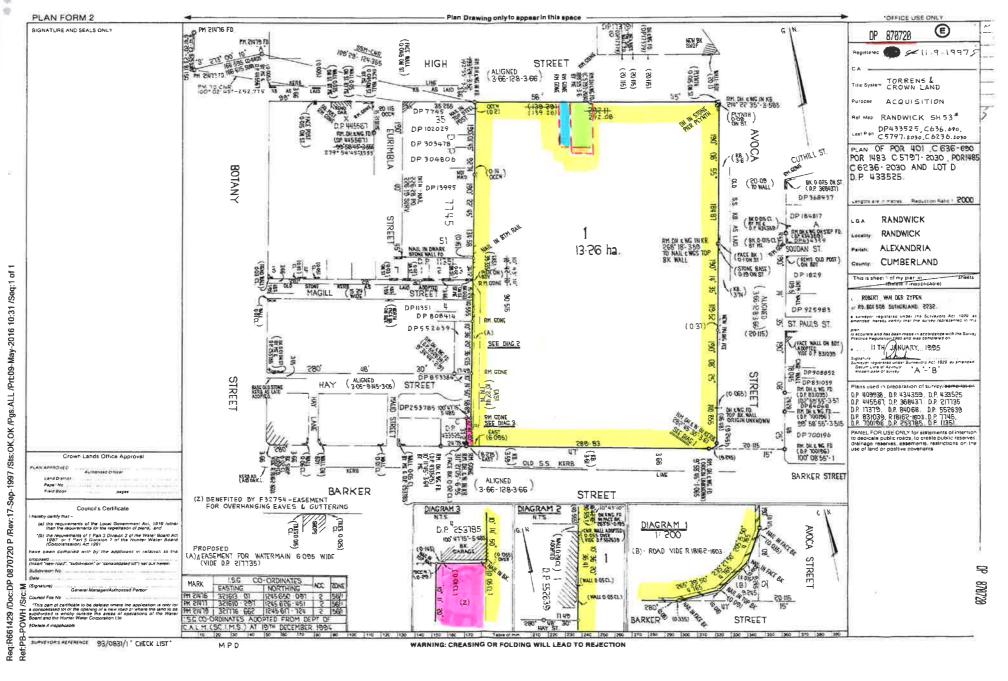

# Address: - Prince of Wales Hospital, Barker Street, Randwick Description: - Lot 1 DP870720

A search of available records maintained by the Land & Property Information Division of the Department of Finance and Services has disclosed the following in respect of the subject land:-

# As regards the part edged yellow and the parts shaded green, orange & blue on the attached copy of DP870720

- Lands appropriated as a site for a Destitute Children's Asylum which were later vested in or held on behalf of the Society for the Relief of Destitute Children from circa 1855 to 1915 - see Special Grant No. 3 pages 170 to 176 and Crown Plan 636-690
- Land requisitioned by the Commonwealth for Hospital & Convalescent Accommodation from 25.8.1915 'until 12 months after the termination of the war' by Commonwealth Government Gazette dated 30.8.1917.
- Also land vested in the Crown to be used as a hospital home for invalided and wounded soldiers and sailors vide the Destitute Children's Society (Vesting) Act 1916 assented to 20.12.1916

# Continued as regards the parts shaded green, orange & blue

- Land dedicated for Ambulance Station by notification in Gazette dated 19.12.1941 and said to be granted to NSW
  Ambulance Transport Service Board (part shaded orange revoked 21.2.1947 & parts blue & green revoked 29.9.1967) see
  Crown Plans 5797-2030 & 6236-2030
- Part shaded orange Reserved for Hospital by notification in Gazette dated 21.2.1947 see Crown Plans 5797-2030 & 6236-2030
- Parts shaded blue & green Reserved for Hospital by notification in Gazette dated 29.9.1967 see Crown Plans 5797-2030 & 6236-2030

# As regards the part shaded pink on the attached copy of DP870720

| Date of Acquisition and term held | Registered Proprietor(s) & Occupations where available                                       | Reference to Title at Acquisition and sale                 |
|-----------------------------------|----------------------------------------------------------------------------------------------|------------------------------------------------------------|
| 31.12.1852<br>(1852 to 1887)      | James Pearce (Freeholder) and his Trustees                                                   | Book 26 No. 133                                            |
| 31.10.1887<br>(1887 to 1897)      | John Allsop (Horse Trainer)                                                                  | Book 378 No. 566                                           |
| Circa 1897<br>(1897 to 1916)      | Harriett Rebecca Allsop (Nominee and wife of John Allsop, Horse Trainer)                     | Primary Application<br>No.10065<br>then<br>Vol 1212 Fol 26 |
| 30.5.1916<br>(1916 to 1934)       | Augusta Eleanor Bennett (wife of Herbert Templeton Bennett, General Store<br>Keeper)         | Vol 1212 Fol 26<br>then<br>2670 Fol 132                    |
| 23.4.1934<br>(1934 to 1946)       | Herbert Templeton Bennett (Retired Store Keeper) and Cyril Edwin Campbell Lupton (Solicitor) | Vol 2670 Fol 132                                           |
| 27.9.1946<br>(1946 to 1950)       | Cyril Edwin Campbell Lupton (Solicitor)                                                      | Vol 2670 Fol 132                                           |
| 1.6.1950<br>(1950 to 1959)        | Herbert Vere Rudduck (Retired)                                                               | Vol 2670 Fol 132<br>then<br>Vol 6200 Fol 34                |
| 16.7.1959<br>(1959 to 1960)       | Alice Amandra Rudduck (Widow)                                                                | Vol 6200 Fol 34                                            |
| 29.8.1960<br>1960 to 1978)        | Wilvere Pty Limited                                                                          | Vol 6200 Fol 34                                            |
| 7.3.1978<br>1978 to 1978)         | Ben Arthur Pty Limited                                                                       | Vol 6200 Fol 34                                            |
| 1.10.1978<br>1978 to 1983)        | Noel Bernard Fitzpatrick (Engineer)<br>and<br>Sheila Patricia Fitzpatrick (Married Woman)    | Vol 6200 Fol 34                                            |
| 19.4.1983<br>1983 to 1987)        | Noel Bernard Fitzpatrick (Engineer)                                                          | Vol 6200 Fol 34                                            |
| 5.6.1987<br>1987 to 1987)         | John Wynn Fitzpatrick                                                                        | Vol 6200 Fol 34                                            |
| 1987 to 1997)                     | Eastern Health Service                                                                       | Vol 6200 Fol 34<br>then<br>Folio D/433525                  |