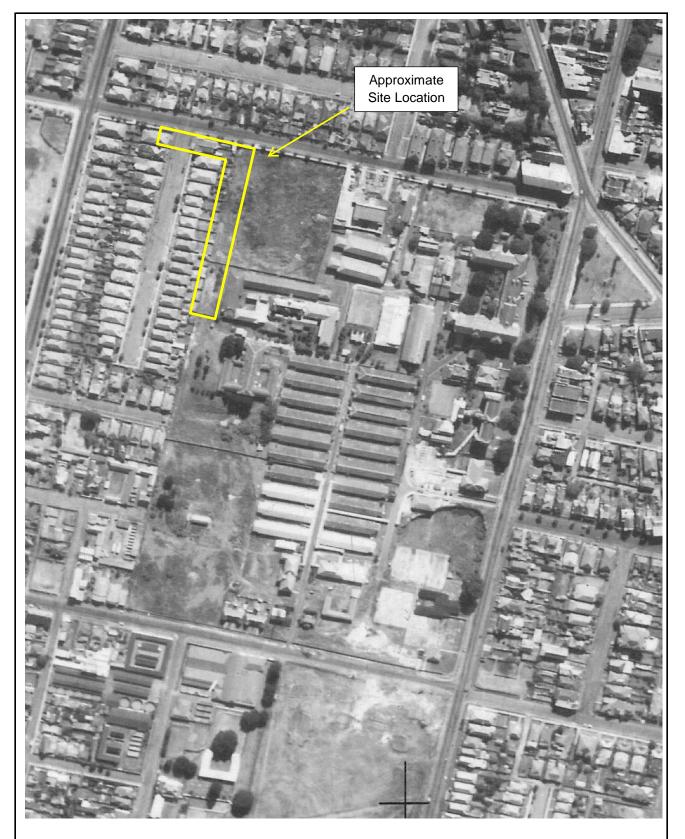

# 7.2 Historical Aerial Photography

Aerial photographs (various from 1930 - 2016), Nearmap images and the previous Lotsearch report (presented in DP, 2019) were reviewed by DP. Aerial photographs are provided in Appendix C, relative to the current site and as provided in the previous Lotsearch report for the RCR Stage 1 and 2 area. The following visual changes were noted based on the search:

- 'Zig-zag shaped features' were noted on the 1943 image indicating air raid bunker / shelters may
  have been present at the southern end of the site. Similar shaped features were also evident at
  nearby High Cross Park. These were confirmed as air raid shelters uncovered during south east
  light rail construction works in 2017 by archaeologists and are shown in Figure 1 below. Otherwise
  the site appears to have previously been an open space area in 1943;
- Since 1943 the majority of the site comprised undeveloped land located adjacent to residential properties along Eurimbla Avenue and the future Prince of Wales Hospital;
- Between 1961 and 1970 the site was developed into a road. The area to the east of the site began development for hospital / commercial use;
- Between 1986 and 2005, major developments across the hospital to the east, although there appeared to be no significant changes to the site; and
- More recently (2019-2020) significant development has been conducted in the residential area to the west and south west as a part of the RCR development.