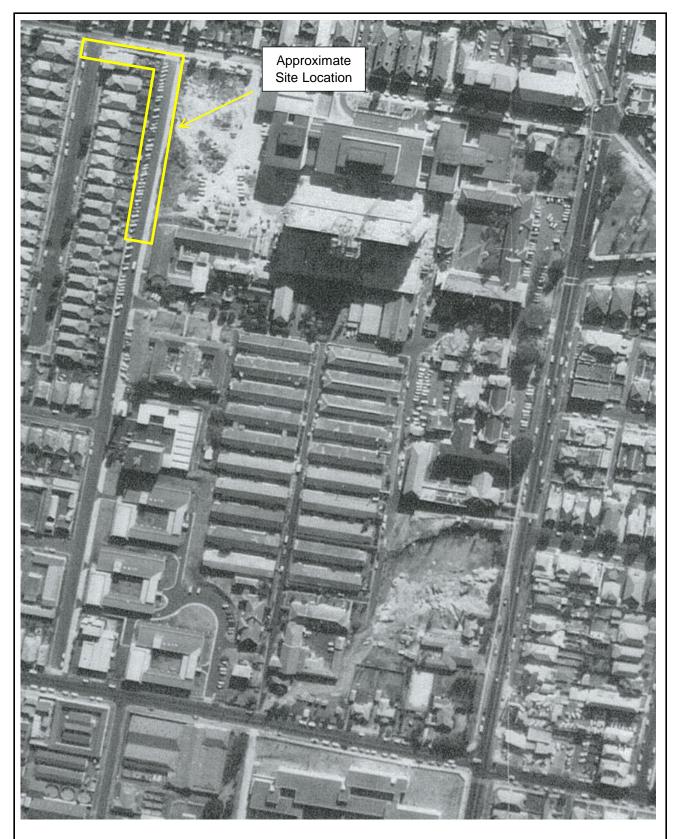

# 1. Introduction

This report presents the results of a Preliminary Site Investigation (PSI) for Contamination undertaken for the proposed Hospital Road REF, the "site", as shown in Drawings 1 and 2, Appendix A), part of the larger Randwick Campus Redevelopment (RCR) located at Hospital Road, Randwick. The investigation was commissioned by Pricewaterhouse Coopers (PwC) on behalf of Health Infrastructure (HI)and was undertaken in accordance with Douglas Partners Pty Ltd (DP) proposal SYD200742.P.002 dated 23 November 2020.

DP has previously completed investigation, remediation and validation reports in relation to the whole and parts of the RCR development, as summarised in Section 5.

It is noted that, with the integration of the proposed development of the site with the larger RCR project there is a consequential overlap of the "site" boundary with the Stage 2 RCR, SCH1 / CCCC and IASB boundaries as established in previous reports mentioned in Section 5. These overlaps are shown on Drawings 1 and 2 in Appendix A. The contamination status assessment with relevance to these overlaps is discussed where appropriate within this report.

# 3. Site Description

The site is located approximately 7 km south-east of the Sydney CBD (refer to locality on Drawing 1, Appendix A). The site comprises the northern portion of Hospital Road, Randwick, with access for parking and deliveries to the north-western parts of the hospital and the north eastern portion of the RCR development site.

# 7.2 Historical Aerial Photography

Aerial photographs (various from 1930 - 2016), Nearmap images and the previous Lotsearch report (presented in DP, 2019) were reviewed by DP. Aerial photographs are provided in Appendix C, relative to the current site and as provided in the previous Lotsearch report for the RCR Stage 1 and 2 area. The following visual changes were noted based on the search:

- 'Zig-zag shaped features' were noted on the 1943 image indicating air raid bunker / shelters may
  have been present at the southern end of the site. Similar shaped features were also evident at
  nearby High Cross Park. These were confirmed as air raid shelters uncovered during south east
  light rail construction works in 2017 by archaeologists and are shown in Figure 1 below. Otherwise
  the site appears to have previously been an open space area in 1943;
- Since 1943 the majority of the site comprised undeveloped land located adjacent to residential properties along Eurimbla Avenue and the future Prince of Wales Hospital;
- Between 1961 and 1970 the site was developed into a road. The area to the east of the site began development for hospital / commercial use;
- Between 1986 and 2005, major developments across the hospital to the east, although there appeared to be no significant changes to the site; and
- More recently (2019-2020) significant development has been conducted in the residential area to the west and south west as a part of the RCR development.