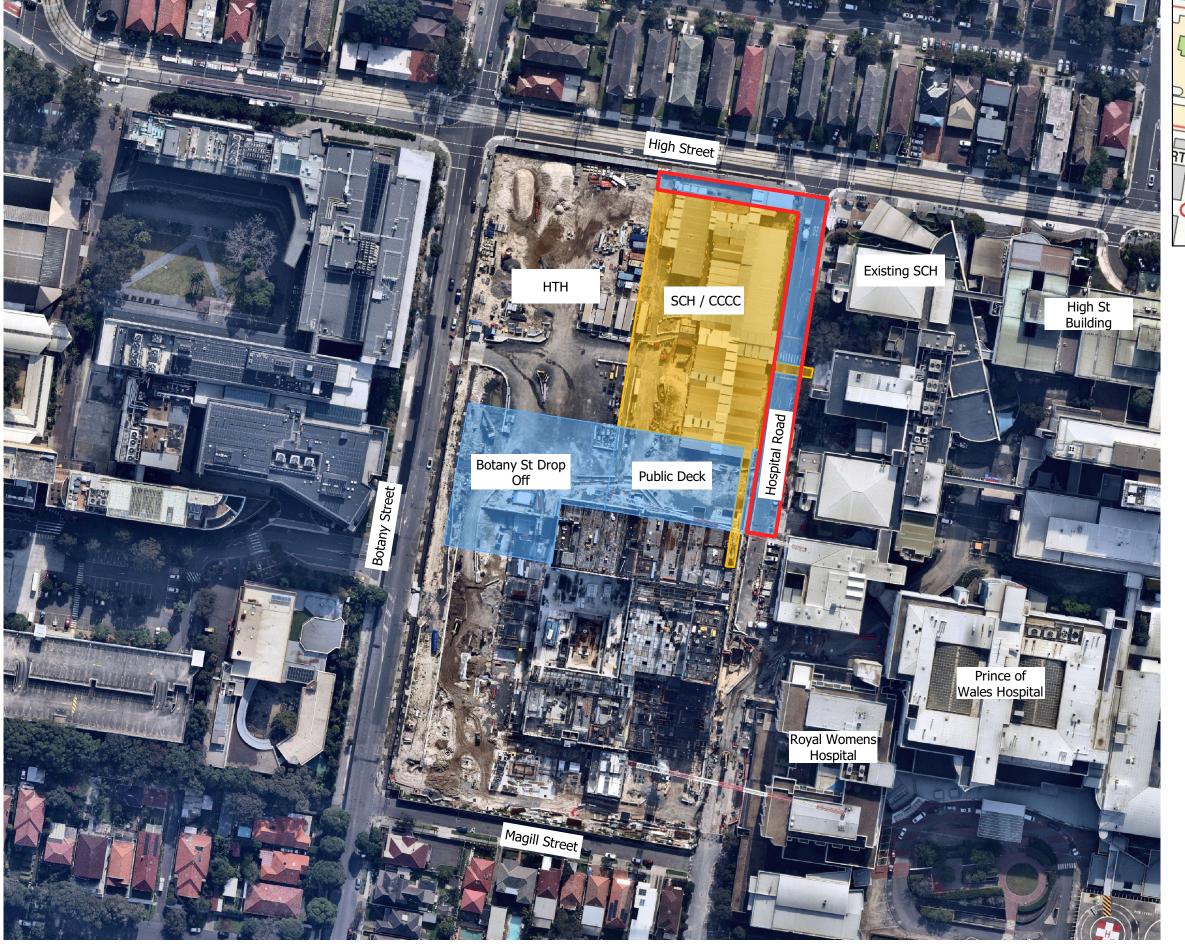

The investigation was carried out in consultation with, PwC, the project managers for HI to support a Review of Environmental Effects (REF) submission for the proposed scope of works.

It is understood that the larger RCR project comprises multiple stages (parts as shown in Drawing 1, Appendix A) which includes the current development of a new multi-storey Acute Services Building within Stage 1 (ASB) and Integrated Acute Services Building (IASB) addition located to the south of the current site, along Hospital Road, and the future planned Health Translation Hub (HTH) in the north west part of Stage 2 and the proposed Sydney Children's Hospital (SCH) & Comprehensive Cancer Clinic (CCCC) located immediately to the west. The site is proposed for excavation and lowering, with associated infrastructure relocation and piling works, as discussed further in Section 2.

The land uses surrounding the site include:

- North High Street, then residential and commercial properties;
- East Randwick Hospital Campus;
- South ASB and IASB development areas; and
- West SCH / CCCC and HTH future development sites, Botany Street, then UNSW.

TITLE:

Proposed HTH and SCH / CCCC Development and Existing Hospital Buildings
Hospital Road REF - Randwick Campus Redevelopment
Hospital Road and High, Magill and Botany Streets, Randwick, NSW

Billard Leece Partnership Pty Ltd Architects & Urban Planners Studio 201, 50 Holt Street Surry Hills 2010 NSW Australia T +61 2 8096 4066