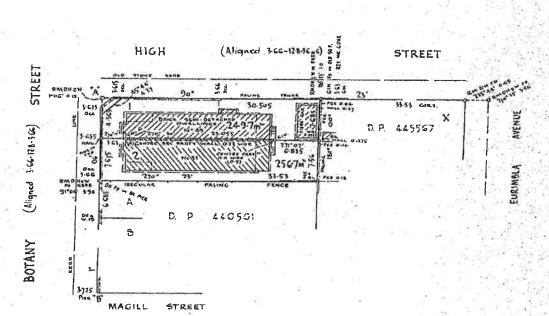

# Appendix C

Site History

ABN: 42 166 543 255 Ph: 02 9099 7400 Fax: 02 9232 7141

(Ph: 0412 199 304)

Level 14, 135 King Street Sydney 2000 GPO Box 4103 Sydney NSW 2001 DX 967 Sydney

# Address: - Prince of Wales Hospital, Barker Street, Randwick Description: - Lot 1 DP870720

A search of available records maintained by the Land & Property Information Division of the Department of Finance and Services has disclosed the following in respect of the subject land:-

# As regards the part edged yellow and the parts shaded green, orange & blue on the attached copy of DP870720

- Lands appropriated as a site for a Destitute Children's Asylum which were later vested in or held on behalf of the Society for the Relief of Destitute Children from circa 1855 to 1915 - see Special Grant No. 3 pages 170 to 176 and Crown Plan 636-690
- Land requisitioned by the Commonwealth for Hospital & Convalescent Accommodation from 25.8.1915 'until 12 months after the termination of the war' by Commonwealth Government Gazette dated 30.8.1917.
- Also land vested in the Crown to be used as a hospital home for invalided and wounded soldiers and sailors vide the Destitute Children's Society (Vesting) Act 1916 assented to 20.12.1916

# As regards the part shaded pink on the attached copy of DP870720

| Date of Acquisition and term held | Registered Proprietor(s) & Occupations where available                                       | Reference to Title at Acquisition and sale                 |
|-----------------------------------|----------------------------------------------------------------------------------------------|------------------------------------------------------------|
| 31.12.1852<br>(1852 to 1887)      | James Pearce (Freeholder) and his Trustees                                                   | Book 26 No. 133                                            |
| 31.10.1887<br>(1887 to 1897)      | John Allsop (Horse Trainer)                                                                  | Book 378 No. 566                                           |
| Circa 1897<br>(1897 to 1916)      | Harriett Rebecca Allsop (Nominee and wife of John Allsop, Horse Trainer)                     | Primary Application<br>No.10065<br>then<br>Vol 1212 Fol 26 |
| 30.5.1916<br>(1916 to 1934)       | Augusta Eleanor Bennett (wife of Herbert Templeton Bennett, General Store<br>Keeper)         | Vol 1212 Fol 26<br>then<br>2670 Fol 132                    |
| 23.4.1934<br>(1934 to 1946)       | Herbert Templeton Bennett (Retired Store Keeper) and Cyril Edwin Campbell Lupton (Solicitor) | Vol 2670 Fol 132                                           |
| 27.9.1946<br>(1946 to 1950)       | Cyril Edwin Campbell Lupton (Solicitor)                                                      | Vol 2670 Fol 132                                           |
| 1.6.1950<br>(1950 to 1959)        | Herbert Vere Rudduck (Retired)                                                               | Vol 2670 Fol 132<br>then<br>Vol 6200 Fol 34                |
| 16.7.1959<br>(1959 to 1960)       | Alice Amandra Rudduck (Widow)                                                                | Vol 6200 Fol 34                                            |
| 29.8.1960<br>1960 to 1978)        | Wilvere Pty Limited                                                                          | Vol 6200 Fol 34                                            |
| 7.3.1978<br>1978 to 1978)         | Ben Arthur Pty Limited                                                                       | Vol 6200 Fol 34                                            |
| 1.10.1978<br>1978 to 1983)        | Noel Bernard Fitzpatrick (Engineer)<br>and<br>Sheila Patricia Fitzpatrick (Married Woman)    | Vol 6200 Fol 34                                            |
| 19.4.1983<br>1983 to 1987)        | Noel Bernard Fitzpatrick (Engineer)                                                          | Vol 6200 Fol 34                                            |
| 5.6.1987<br>1987 to 1987)         | John Wynn Fitzpatrick                                                                        | Vol 6200 Fol 34                                            |
| 1987 to 1997)                     | Eastern Health Service                                                                       | Vol 6200 Fol 34<br>then<br>Folio D/433525                  |

# Continued as regards the Whole of Lot 1 DP870720

| Date of Acquisition and term held | Registered Proprietor(s) & Occupations where available | Reference to Title at Acquisition and sale |
|-----------------------------------|--------------------------------------------------------|--------------------------------------------|
| 15.10.1997<br>(1997 to Date)      | South Eastern Sydney Area Health Services              | NSW Gaz 15.10.1997<br>Fols 8559 & 8560     |
|                                   | # South Eastern Sydney Local Health District           | now<br>Folio 1/870720                      |