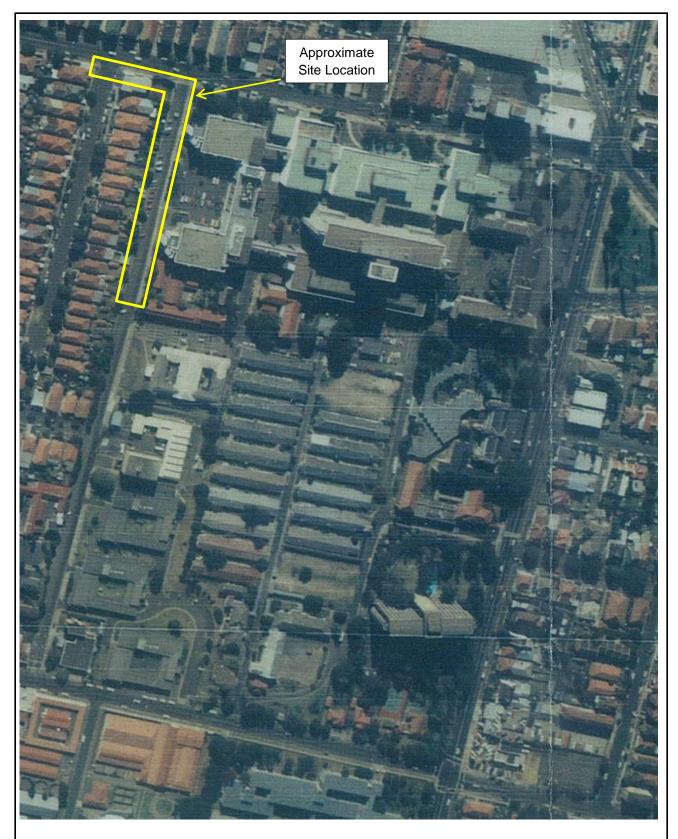

# 1. Introduction

This report presents the results of a Preliminary Site Investigation (PSI) for Contamination undertaken for the proposed Hospital Road REF, the "site", as shown in Drawings 1 and 2, Appendix A), part of the larger Randwick Campus Redevelopment (RCR) located at Hospital Road, Randwick. The investigation was commissioned by Pricewaterhouse Coopers (PwC) on behalf of Health Infrastructure (HI)and was undertaken in accordance with Douglas Partners Pty Ltd (DP) proposal SYD200742.P.002 dated 23 November 2020.

DP has previously completed investigation, remediation and validation reports in relation to the whole and parts of the RCR development, as summarised in Section 5.

It is noted that, with the integration of the proposed development of the site with the larger RCR project there is a consequential overlap of the "site" boundary with the Stage 2 RCR, SCH1 / CCCC and IASB boundaries as established in previous reports mentioned in Section 5. These overlaps are shown on Drawings 1 and 2 in Appendix A. The contamination status assessment with relevance to these overlaps is discussed where appropriate within this report.

# 3. Site Description

The site is located approximately 7 km south-east of the Sydney CBD (refer to locality on Drawing 1, Appendix A). The site comprises the northern portion of Hospital Road, Randwick, with access for parking and deliveries to the north-western parts of the hospital and the north eastern portion of the RCR development site.

# 7.2 Historical Aerial Photography

Aerial photographs (various from 1930 - 2016), Nearmap images and the previous Lotsearch report (presented in DP, 2019) were reviewed by DP. Aerial photographs are provided in Appendix C, relative to the current site and as provided in the previous Lotsearch report for the RCR Stage 1 and 2 area. The following visual changes were noted based on the search:

- 'Zig-zag shaped features' were noted on the 1943 image indicating air raid bunker / shelters may
  have been present at the southern end of the site. Similar shaped features were also evident at
  nearby High Cross Park. These were confirmed as air raid shelters uncovered during south east
  light rail construction works in 2017 by archaeologists and are shown in Figure 1 below. Otherwise
  the site appears to have previously been an open space area in 1943;
- Since 1943 the majority of the site comprised undeveloped land located adjacent to residential properties along Eurimbla Avenue and the future Prince of Wales Hospital;
- Between 1961 and 1970 the site was developed into a road. The area to the east of the site began development for hospital / commercial use;
- Between 1986 and 2005, major developments across the hospital to the east, although there appeared to be no significant changes to the site; and
- More recently (2019-2020) significant development has been conducted in the residential area to the west and south west as a part of the RCR development.