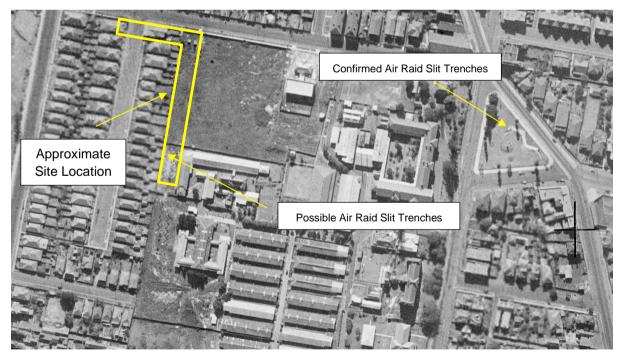

- 'Zig-zag shaped features' were noted on the 1943 image indicating air raid bunker / shelters may
  have been present at the southern end of the site. Similar shaped features were also evident at
  nearby High Cross Park. These were confirmed as air raid shelters uncovered during south east
  light rail construction works in 2017 by archaeologists and are shown in Figure 1 below. Otherwise
  the site appears to have previously been an open space area in 1943;
- Since 1943 the majority of the site comprised undeveloped land located adjacent to residential properties along Eurimbla Avenue and the future Prince of Wales Hospital;
- Between 1961 and 1970 the site was developed into a road. The area to the east of the site began development for hospital / commercial use;
- Between 1986 and 2005, major developments across the hospital to the east, although there appeared to be no significant changes to the site; and
- More recently (2019-2020) significant development has been conducted in the residential area to the west and south west as a part of the RCR development.

Figure 1: 1943 Aerial Image of High Cross Park Air Raid Slit Trenches Excavated during the Sydney Light Rail Project