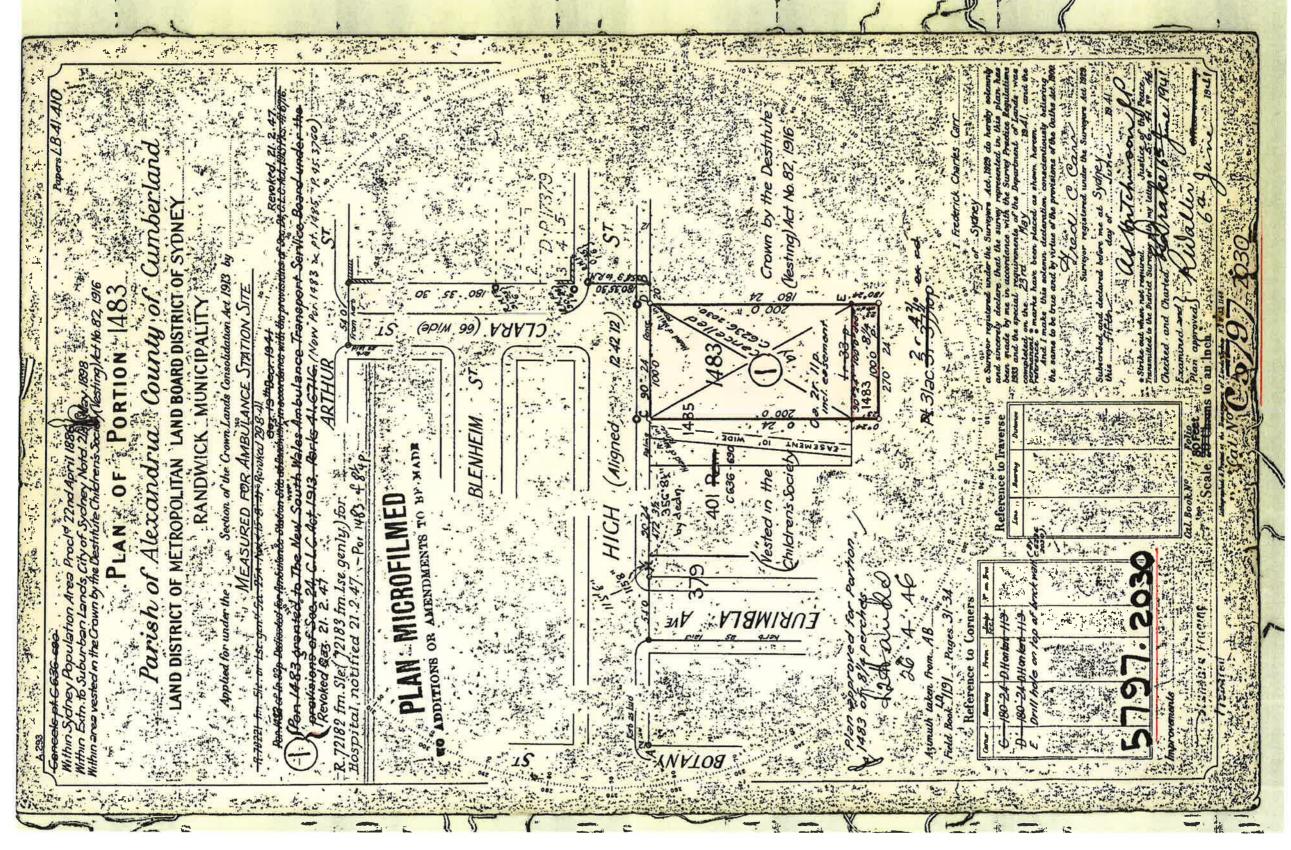

#### 7.1 Land Titles

A review of Land Titles from Lot 1, DP 870720 - Randwick Hospital site revealed that the site was appropriated as a site for Destitute Children's Asylum in 1854 and in 1916 was transferred to the Crown to be used as a hospital. In 1917 the site was requisitioned by Commonwealth for Hospitals & Convalescent accommodation from 25 August 1915 until 12 months after the termination of the war and has been incorporated within the hospital land title since this time.

- 'Zig-zag shaped features' were noted on the 1943 image indicating air raid bunker / shelters may
  have been present at the southern end of the site. Similar shaped features were also evident at
  nearby High Cross Park. These were confirmed as air raid shelters uncovered during south east
  light rail construction works in 2017 by archaeologists and are shown in Figure 1 below. Otherwise
  the site appears to have previously been an open space area in 1943;
- Since 1943 the majority of the site comprised undeveloped land located adjacent to residential properties along Eurimbla Avenue and the future Prince of Wales Hospital;
- Between 1961 and 1970 the site was developed into a road. The area to the east of the site began development for hospital / commercial use;
- Between 1986 and 2005, major developments across the hospital to the east, although there appeared to be no significant changes to the site; and
- More recently (2019-2020) significant development has been conducted in the residential area to the west and south west as a part of the RCR development.

Figure 1: 1943 Aerial Image of High Cross Park Air Raid Slit Trenches Excavated during the Sydney Light Rail Project