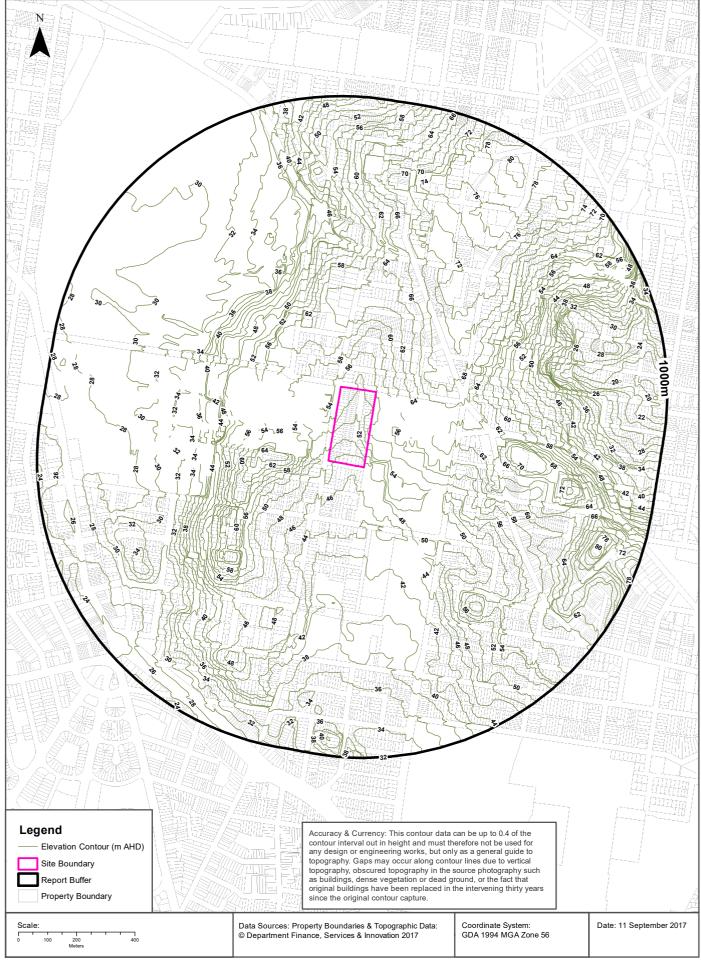

# 6.1 Topography

Local topography is relatively flat across the site, ranging from approximately 56-58 m AHD. Regional topography gently slopes downwards to the west and south-west to approximately 48 m AHD near Magill Street to the south.

Measured groundwater levels in wells installed previously by DP, in relation to the RCR Development Area, showed groundwater levels generally between 3 m and 6 m bgl. In relation to the current site,

groundwater levels in measured previous wells and as observed during drilling was noted from 3.1 m at the northern end of Hospital Road, down to 3.95 m towards the southern end of the site and decreasing to 5.2 m bgl further to the south along Hospital Road.

Based on measurements of groundwater within previous boreholes and monitoring wells stormwater runoff seepage is expected at the soil and rock interface and within bedrock along rock joints and extremely / highly weathered bedrock bands. The stormwater seepage levels generally dip down towards the south. It is noted that rainfall events are considered to be the major source of groundwater seepage, with 'sinks' formed by gardens or nature strips located further upslope of the site.

The Tasman Sea lies to the east of the site. Eastlakes and Mill Pond lie to the south west of the site, leading into Botany Bay. The anticipated groundwater flow direction beneath the site, based on the local and regional topography, would be west to south west.