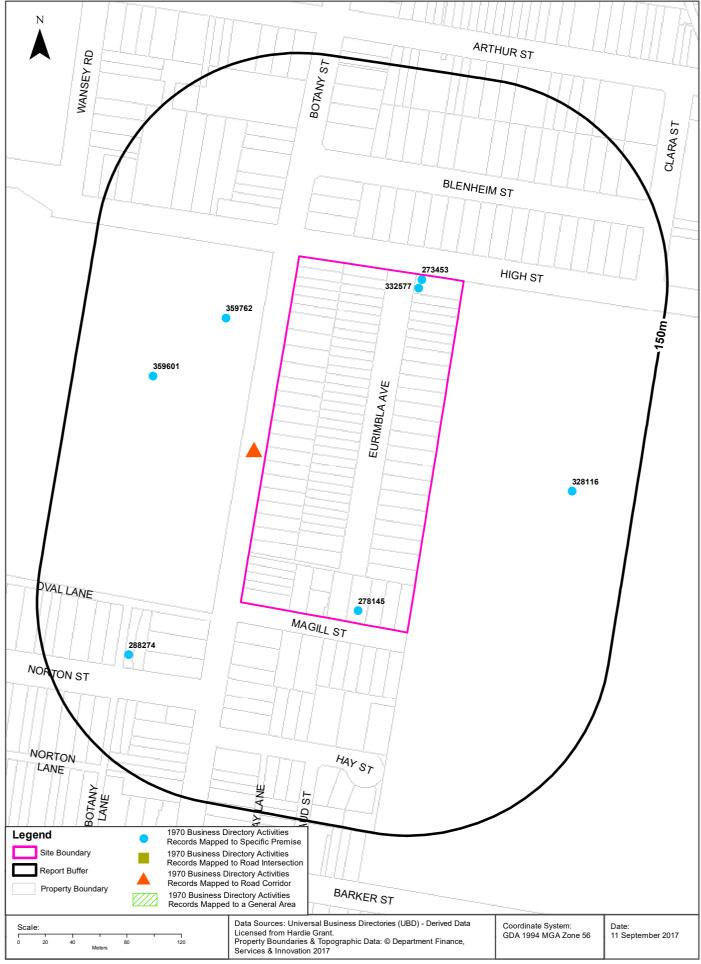

# 7.2 Historical Aerial Photography

Aerial photographs (various from 1930 - 2016), Nearmap images and the previous Lotsearch report (presented in DP, 2019) were reviewed by DP. Aerial photographs are provided in Appendix C, relative to the current site and as provided in the previous Lotsearch report for the RCR Stage 1 and 2 area. The following visual changes were noted based on the search:

- 'Zig-zag shaped features' were noted on the 1943 image indicating air raid bunker / shelters may
  have been present at the southern end of the site. Similar shaped features were also evident at
  nearby High Cross Park. These were confirmed as air raid shelters uncovered during south east
  light rail construction works in 2017 by archaeologists and are shown in Figure 1 below. Otherwise
  the site appears to have previously been an open space area in 1943;
- Since 1943 the majority of the site comprised undeveloped land located adjacent to residential properties along Eurimbla Avenue and the future Prince of Wales Hospital;
- Between 1961 and 1970 the site was developed into a road. The area to the east of the site began development for hospital / commercial use;
- Between 1986 and 2005, major developments across the hospital to the east, although there appeared to be no significant changes to the site; and
- More recently (2019-2020) significant development has been conducted in the residential area to the west and south west as a part of the RCR development.