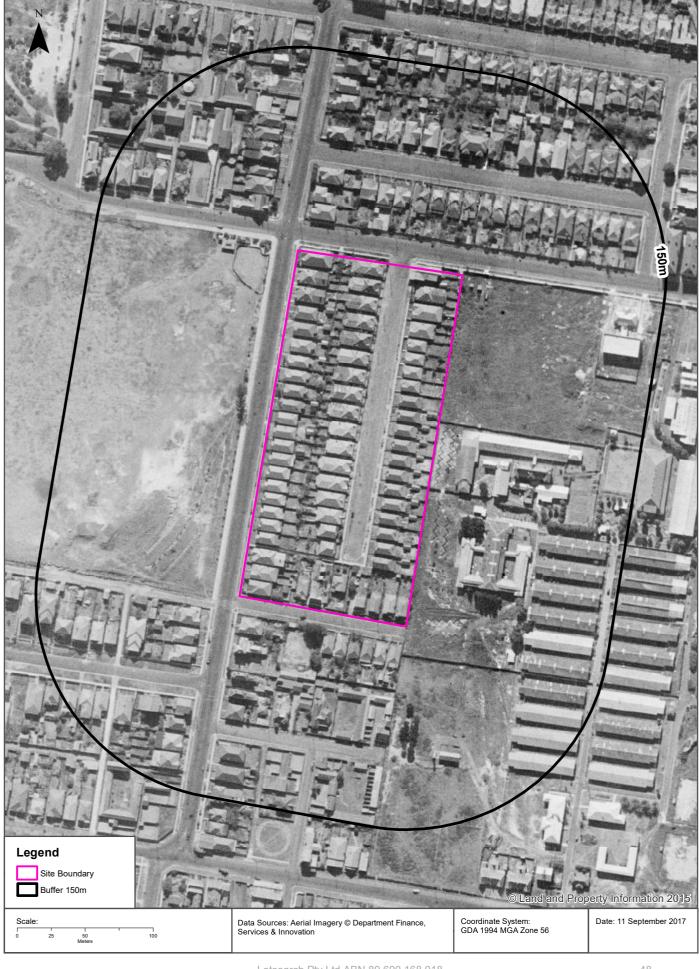

# 7.2 Historical Aerial Photography

Aerial photographs (various from 1930 - 2016), Nearmap images and the previous Lotsearch report (presented in DP, 2019) were reviewed by DP. Aerial photographs are provided in Appendix C, relative to the current site and as provided in the previous Lotsearch report for the RCR Stage 1 and 2 area. The following visual changes were noted based on the search:

- 'Zig-zag shaped features' were noted on the 1943 image indicating air raid bunker / shelters may
  have been present at the southern end of the site. Similar shaped features were also evident at
  nearby High Cross Park. These were confirmed as air raid shelters uncovered during south east
  light rail construction works in 2017 by archaeologists and are shown in Figure 1 below. Otherwise
  the site appears to have previously been an open space area in 1943;
- Since 1943 the majority of the site comprised undeveloped land located adjacent to residential properties along Eurimbla Avenue and the future Prince of Wales Hospital;
- Between 1961 and 1970 the site was developed into a road. The area to the east of the site began development for hospital / commercial use;
- Between 1986 and 2005, major developments across the hospital to the east, although there appeared to be no significant changes to the site; and
- More recently (2019-2020) significant development has been conducted in the residential area to the west and south west as a part of the RCR development.