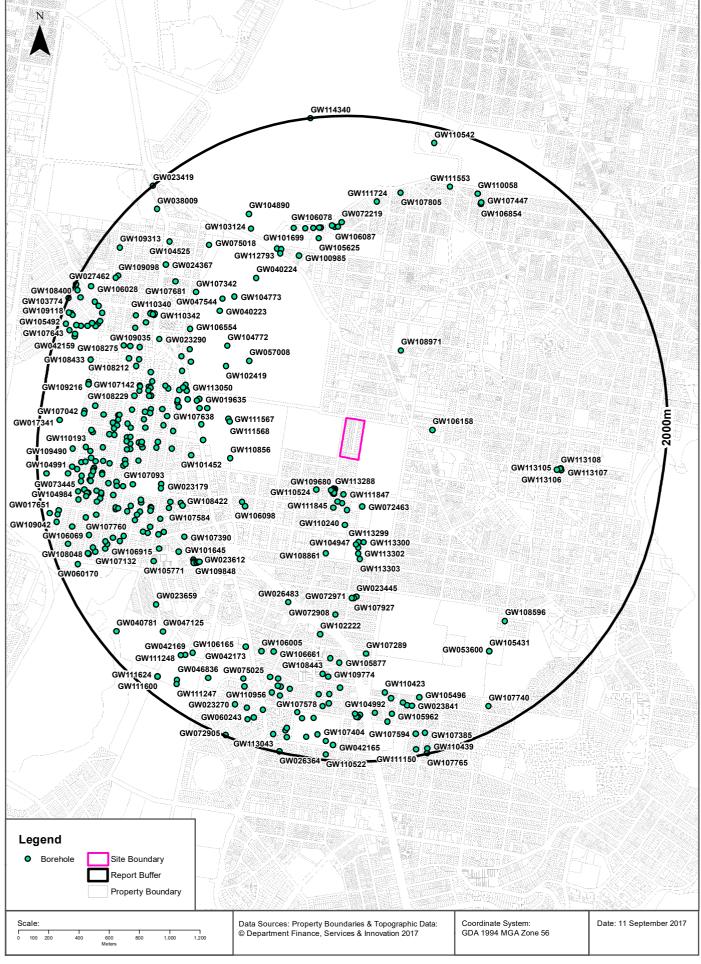

# 6.2 Geology and Soil Landscape

Reference to the Sydney 1:100,000 Soil Landscape map indicates that the northern portion of the site is within the Newport group whereas the southern part is located within the Tuggerah group.

The Newport group generally comprises shallow wind-blown sands and deeper podzols such as sand or clayey sands. The Tuggerah group general comprises coastal dune fields with Quaternary wind-blown fine to medium grained, well sorted marine sands.

Reference to the Sydney 1:100,000 Series Geological Sheet indicates that the Randwick area is located within areas of marine-deposited and aeolian(wind-blown)-reworked fine to coarse-grained sands with some areas also being located on Triassic aged Hawkesbury Sandstone, comprising sandstone and quartz with some shale.