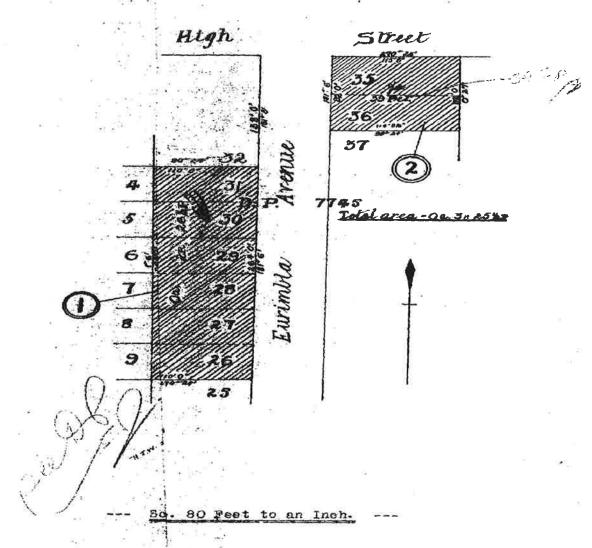

Title searches for selected lots along Eurimbla Avenue to the west revealed the remainder of the site and the nearby Stage 2 RCR area has been owned by various owners corresponding to the residential dwellings visible in the historical aerial photography (refer Section 7.2). The northern most lot, within part of the Stage 2 Stormwater Easement (Lot 35, Deposited Plan 7745, 1-3 Eurimbla Avenue) was noted to have been acquired for commercial purposes in 1965. Some of the residential lots in the larger RCR area are noted to have been progressively acquired by the University of New South Wales *circa* 2000 onwards.