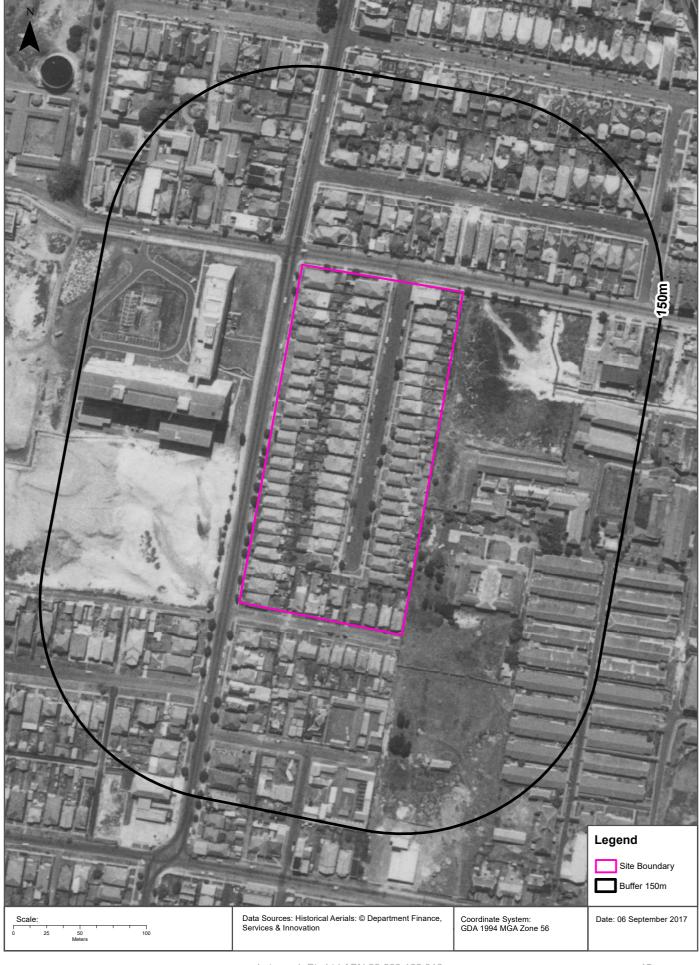

# 7.2 Historical Aerial Photography

Aerial photographs (various from 1930 - 2016), Nearmap images and the previous Lotsearch report (presented in DP, 2019) were reviewed by DP. Aerial photographs are provided in Appendix C, relative to the current site and as provided in the previous Lotsearch report for the RCR Stage 1 and 2 area. The following visual changes were noted based on the search:

- 'Zig-zag shaped features' were noted on the 1943 image indicating air raid bunker / shelters may
  have been present at the southern end of the site. Similar shaped features were also evident at
  nearby High Cross Park. These were confirmed as air raid shelters uncovered during south east
  light rail construction works in 2017 by archaeologists and are shown in Figure 1 below. Otherwise
  the site appears to have previously been an open space area in 1943;
- Since 1943 the majority of the site comprised undeveloped land located adjacent to residential properties along Eurimbla Avenue and the future Prince of Wales Hospital;
- Between 1961 and 1970 the site was developed into a road. The area to the east of the site began development for hospital / commercial use;
- Between 1986 and 2005, major developments across the hospital to the east, although there appeared to be no significant changes to the site; and
- More recently (2019-2020) significant development has been conducted in the residential area to the west and south west as a part of the RCR development.