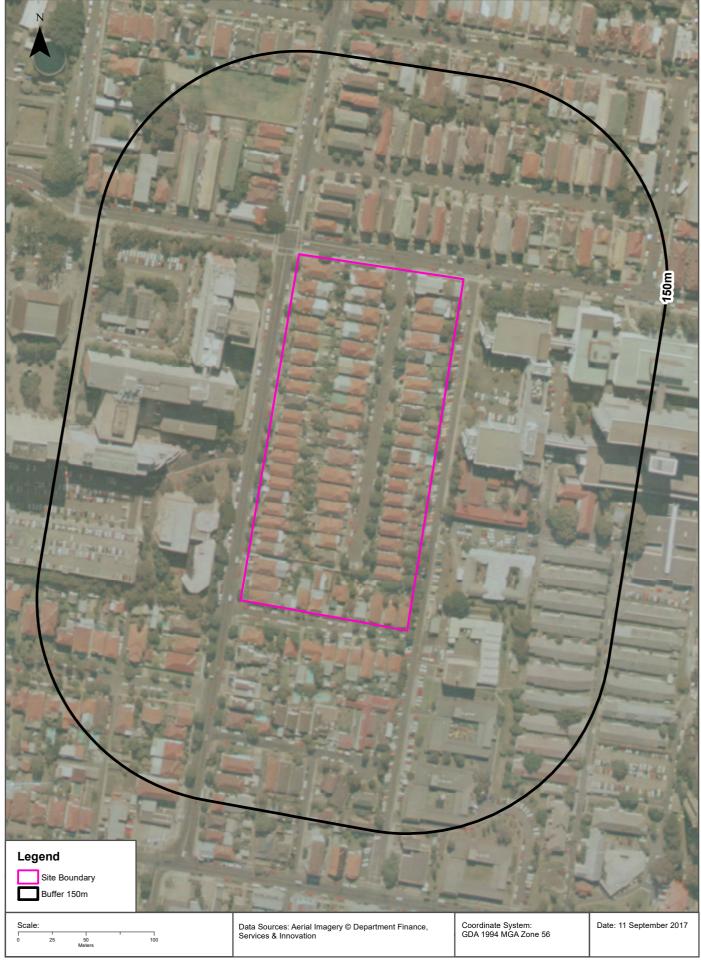

# 7.2 Historical Aerial Photography

Aerial photographs (various from 1930 - 2016), Nearmap images and the previous Lotsearch report (presented in DP, 2019) were reviewed by DP. Aerial photographs are provided in Appendix C, relative to the current site and as provided in the previous Lotsearch report for the RCR Stage 1 and 2 area. The following visual changes were noted based on the search:

- 'Zig-zag shaped features' were noted on the 1943 image indicating air raid bunker / shelters may
  have been present at the southern end of the site. Similar shaped features were also evident at
  nearby High Cross Park. These were confirmed as air raid shelters uncovered during south east
  light rail construction works in 2017 by archaeologists and are shown in Figure 1 below. Otherwise
  the site appears to have previously been an open space area in 1943;
- Since 1943 the majority of the site comprised undeveloped land located adjacent to residential properties along Eurimbla Avenue and the future Prince of Wales Hospital;
- Between 1961 and 1970 the site was developed into a road. The area to the east of the site began development for hospital / commercial use;
- Between 1986 and 2005, major developments across the hospital to the east, although there appeared to be no significant changes to the site; and
- More recently (2019-2020) significant development has been conducted in the residential area to the west and south west as a part of the RCR development.