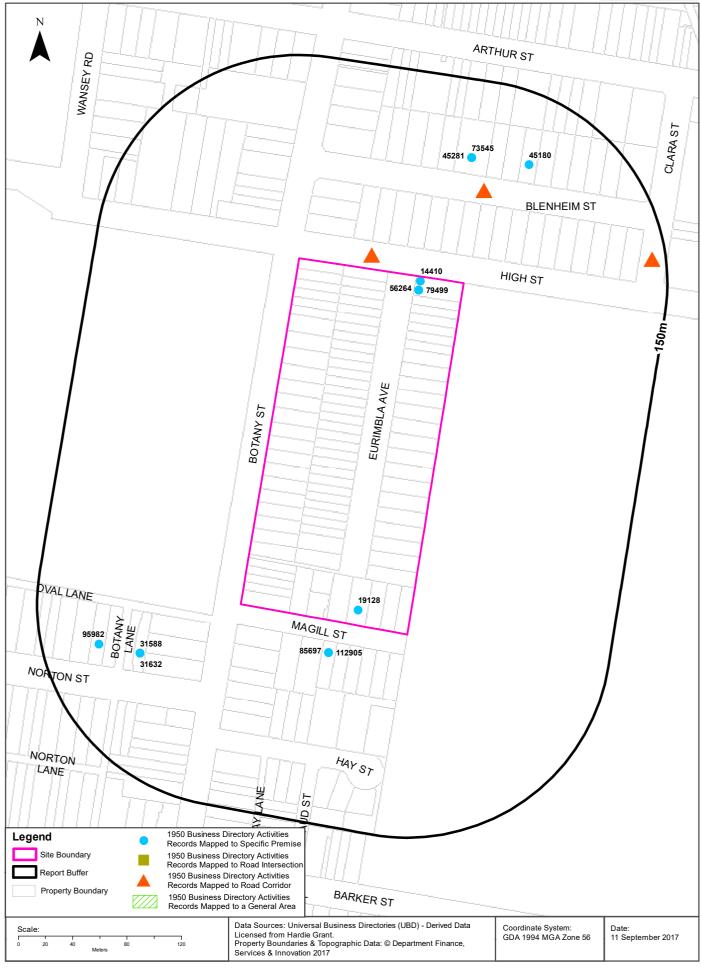

Potential areas of environmental concern (AEC) identified through the site history review, walkover, and review of previous investigations included imported fill, historical land uses, and neighbouring or nearby commercial activities.

Results of previous investigations within the site and the larger RCR development area have identified a few key contaminants, namely PAH (as BaP TEQ) and asbestos. Minor exceedances of ecological criteria have previously been noted, however, they are not considered to be a significant risk factor given the proposed development of the site. Further exceedances, including PAH and TRH have been noted within the roadbase materials beneath Eurimbla Avenue, and as such it is likely similar materials may be underneath Hospital Road. However, these materials were previously deemed suitable for re-use under a general Resource Recovery Order, and this was considered to be a preferable disposal option under sustainability principles.

Results of the limited soil testing indicated exceedances of environmental based limits for benzo(a)pyrene (BaP), nickel, copper and zinc. Additional exceedances were noted in roadbase samples located beneath Eurimbla Avenue (refer Drawing 1, Appendix A for previous location of Eurimbla Avenue), including environmental exceedances for copper, TRH (fractions  $C_{10}$ - $C_{16}$  and  $C_{16}$ - $C_{34}$ ), B(a)P in addition to exceedances of health based criterial for B(a)P TEQ and TRH (fraction  $C_{16}$ - $C_{34}$  - naphthalene, for vapour intrusion). Bonded asbestos was noted at one location (Stage 2 area). These results will be discussed in more detail in the Hospital Road REF DSI report being prepared concurrently with this PSI report.

Exceedances were also noted for total recoverable hydrocarbons, PAH and naphthalene in road-base materials beneath Eurimbla Avenue, these materials however were tested to be suitable for re-use under the Recovered Aggregate Order (NSW EPA, 2014). Groundwater results indicated elevated levels of heavy metals above the groundwater investigation levels (GIL), however, these were considered to be indicative of the regional groundwater quality in urban settings rather than an off- or on-site contamination source. These results will be discussed in more detail in the DSI report being prepared concurrently with this PSI report.