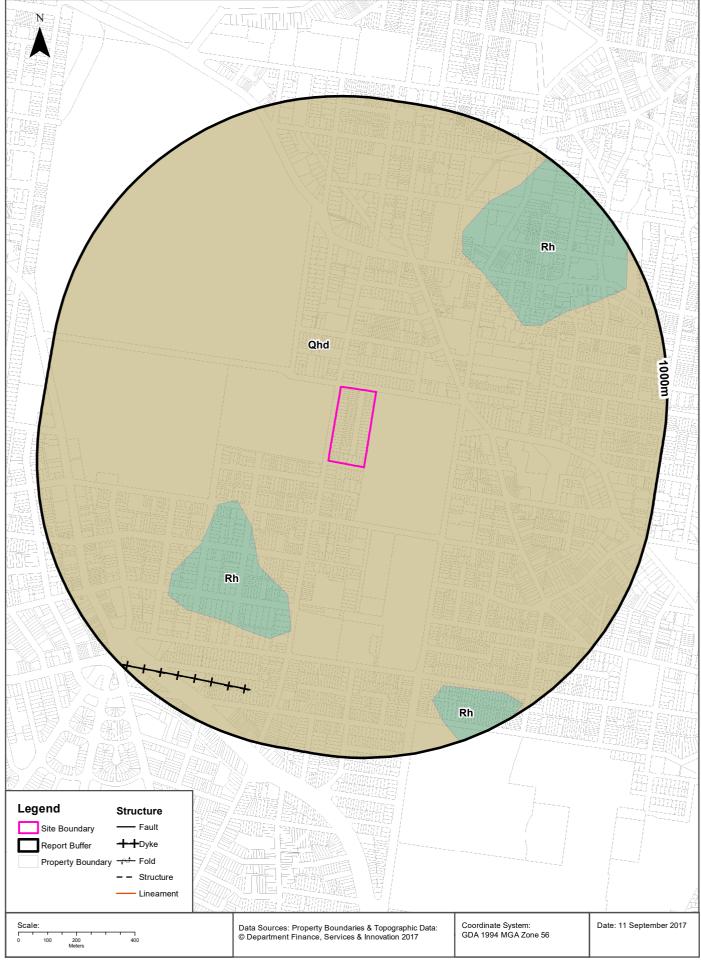

# 6.2 Geology and Soil Landscape

Reference to the Sydney 1:100,000 Soil Landscape map indicates that the northern portion of the site is within the Newport group whereas the southern part is located within the Tuggerah group.

The Newport group generally comprises shallow wind-blown sands and deeper podzols such as sand or clayey sands. The Tuggerah group general comprises coastal dune fields with Quaternary wind-blown fine to medium grained, well sorted marine sands.

Reference to the Sydney 1:100,000 Series Geological Sheet indicates that the Randwick area is located within areas of marine-deposited and aeolian(wind-blown)-reworked fine to coarse-grained sands with some areas also being located on Triassic aged Hawkesbury Sandstone, comprising sandstone and quartz with some shale.