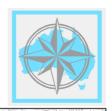

#### 6.3 Surface Water and Groundwater

A groundwater bore search of the Department of Water and Energy website database (previously held by the Department of Natural Resources) was conducted on 11 September 2017, as part of the DSI (DP, 2019a). Forty-seven groundwater bores were located within a 1 km radius of the Stage 1 and Stage 2 RCR area. The bores were used for monitoring, remediation, recreation, domestic, commercial, and industrial purposes. The standing water levels for the majority of groundwater wells were found to range from 2.5 to 5 m bgl, with measurements of 8.6, 10, 16.5, 20 and 27 m bgl also recorded (potentially connected to deeper aquifers).

Measured groundwater levels in wells installed previously by DP, in relation to the RCR Development Area, showed groundwater levels generally between 3 m and 6 m bgl. In relation to the current site,

groundwater levels in measured previous wells and as observed during drilling was noted from 3.1 m at the northern end of Hospital Road, down to 3.95 m towards the southern end of the site and decreasing to 5.2 m bgl further to the south along Hospital Road.