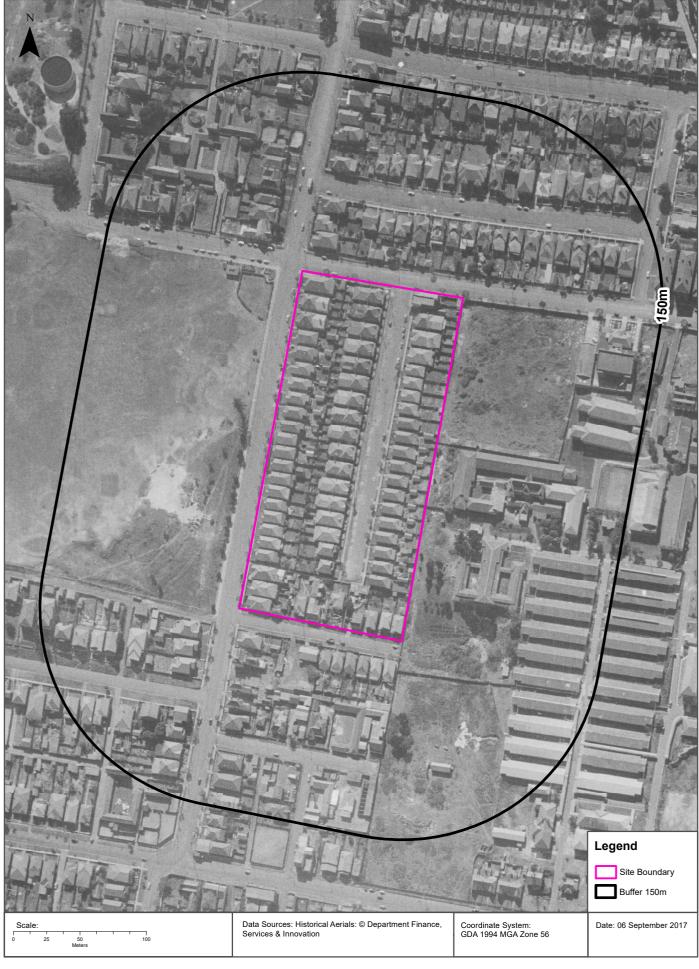

# 7.2 Historical Aerial Photography

Aerial photographs (various from 1930 - 2016), Nearmap images and the previous Lotsearch report (presented in DP, 2019) were reviewed by DP. Aerial photographs are provided in Appendix C, relative to the current site and as provided in the previous Lotsearch report for the RCR Stage 1 and 2 area. The following visual changes were noted based on the search:

- 'Zig-zag shaped features' were noted on the 1943 image indicating air raid bunker / shelters may
  have been present at the southern end of the site. Similar shaped features were also evident at
  nearby High Cross Park. These were confirmed as air raid shelters uncovered during south east
  light rail construction works in 2017 by archaeologists and are shown in Figure 1 below. Otherwise
  the site appears to have previously been an open space area in 1943;
- Since 1943 the majority of the site comprised undeveloped land located adjacent to residential properties along Eurimbla Avenue and the future Prince of Wales Hospital;
- Between 1961 and 1970 the site was developed into a road. The area to the east of the site began development for hospital / commercial use;
- Between 1986 and 2005, major developments across the hospital to the east, although there appeared to be no significant changes to the site; and
- More recently (2019-2020) significant development has been conducted in the residential area to the west and south west as a part of the RCR development.