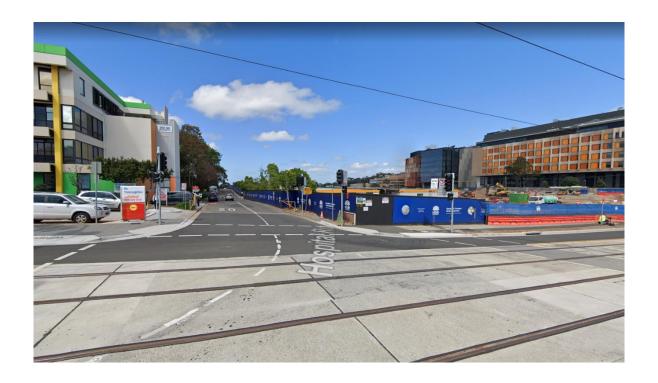

# 8. Site Walkover

A site walkover was completed by an Environmental Engineer on 19 August 2020. At the time, the site comprised the northern part of Hospital Road in use to service parts of the adjacent Prince of Wales Hospital (i.e., parking and delivery areas). The adjoining area to the west was occupied by the Stage 2 and RCR development area which consisted of the site-sheds, internal haul roads and miscellaneous storage of materials for the ASB and IASB construction works in Stage 1 to the south and south-west.

The southern portion of Hospital Road at the time was undergoing construction and earthworks for the IASB and Stage 1 Hospital Road lowering. No obvious indicators of contamination (e.g., odours or staining) were noted within the site or immediate vicinity.

Site photographs showing the general conditions of the site and at the time of the inspection are attached in Appendix B.