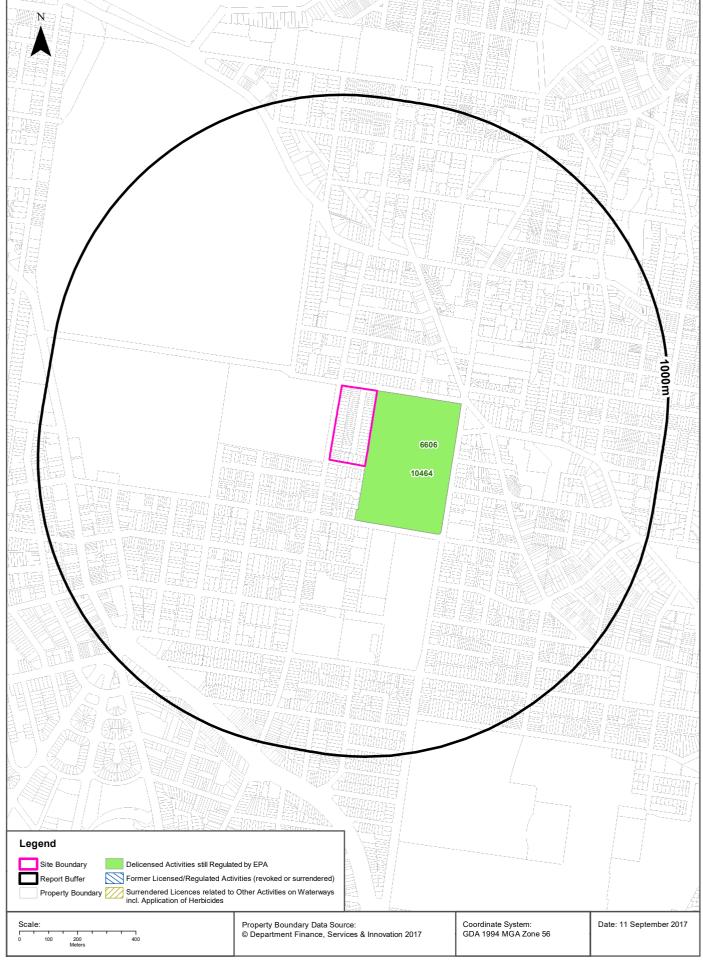

Potential areas of environmental concern (AEC) identified through the site history review, walkover, and review of previous investigations included imported fill, historical land uses, and neighbouring or nearby commercial activities.

Results of previous investigations within the site and the larger RCR development area have identified a few key contaminants, namely PAH (as BaP TEQ) and asbestos. Minor exceedances of ecological criteria have previously been noted, however, they are not considered to be a significant risk factor given the proposed development of the site. Further exceedances, including PAH and TRH have been noted within the roadbase materials beneath Eurimbla Avenue, and as such it is likely similar materials may be underneath Hospital Road. However, these materials were previously deemed suitable for re-use under a general Resource Recovery Order, and this was considered to be a preferable disposal option under sustainability principles.

Results of the limited soil testing indicated exceedances of environmental based limits for benzo(a)pyrene (BaP), nickel, copper and zinc. Additional exceedances were noted in roadbase samples located beneath Eurimbla Avenue (refer Drawing 1, Appendix A for previous location of Eurimbla Avenue), including environmental exceedances for copper, TRH (fractions  $C_{10}$ - $C_{16}$  and  $C_{16}$ - $C_{34}$ ), B(a)P in addition to exceedances of health based criterial for B(a)P TEQ and TRH (fraction  $C_{16}$ - $C_{34}$  - naphthalene, for vapour intrusion). Bonded asbestos was noted at one location (Stage 2 area). These results will be discussed in more detail in the Hospital Road REF DSI report being prepared concurrently with this PSI report.

Exceedances were also noted for total recoverable hydrocarbons, PAH and naphthalene in road-base materials beneath Eurimbla Avenue, these materials however were tested to be suitable for re-use under the Recovered Aggregate Order (NSW EPA, 2014). Groundwater results indicated elevated levels of heavy metals above the groundwater investigation levels (GIL), however, these were considered to be indicative of the regional groundwater quality in urban settings rather than an off- or on-site contamination source. These results will be discussed in more detail in the DSI report being prepared concurrently with this PSI report.