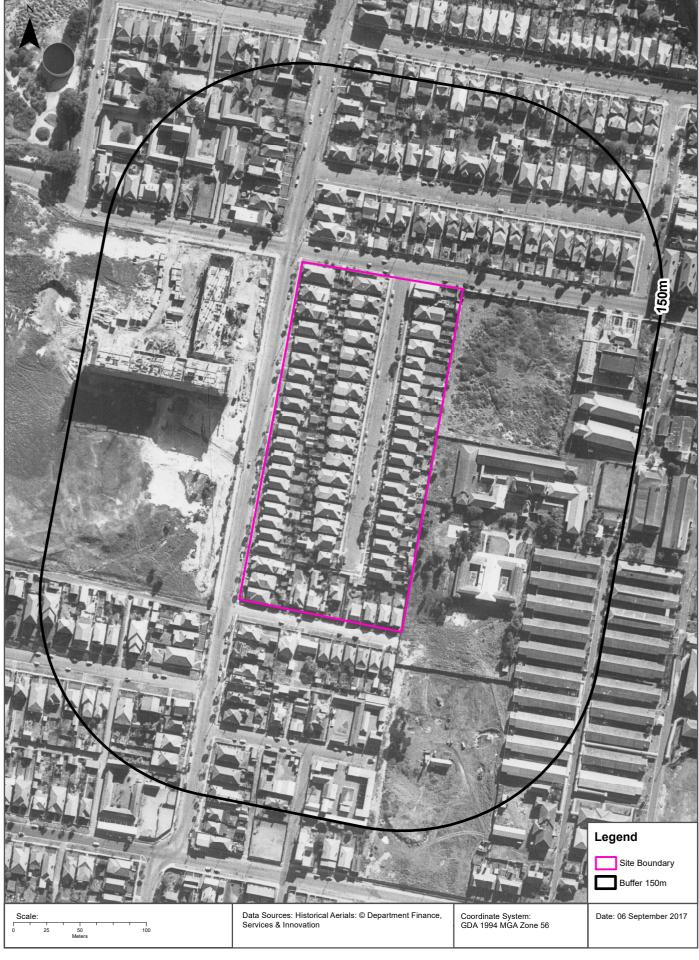

# 7.2 Historical Aerial Photography

Aerial photographs (various from 1930 - 2016), Nearmap images and the previous Lotsearch report (presented in DP, 2019) were reviewed by DP. Aerial photographs are provided in Appendix C, relative to the current site and as provided in the previous Lotsearch report for the RCR Stage 1 and 2 area. The following visual changes were noted based on the search:

- 'Zig-zag shaped features' were noted on the 1943 image indicating air raid bunker / shelters may
  have been present at the southern end of the site. Similar shaped features were also evident at
  nearby High Cross Park. These were confirmed as air raid shelters uncovered during south east
  light rail construction works in 2017 by archaeologists and are shown in Figure 1 below. Otherwise
  the site appears to have previously been an open space area in 1943;
- Since 1943 the majority of the site comprised undeveloped land located adjacent to residential properties along Eurimbla Avenue and the future Prince of Wales Hospital;
- Between 1961 and 1970 the site was developed into a road. The area to the east of the site began development for hospital / commercial use;
- Between 1986 and 2005, major developments across the hospital to the east, although there appeared to be no significant changes to the site; and
- More recently (2019-2020) significant development has been conducted in the residential area to the west and south west as a part of the RCR development.