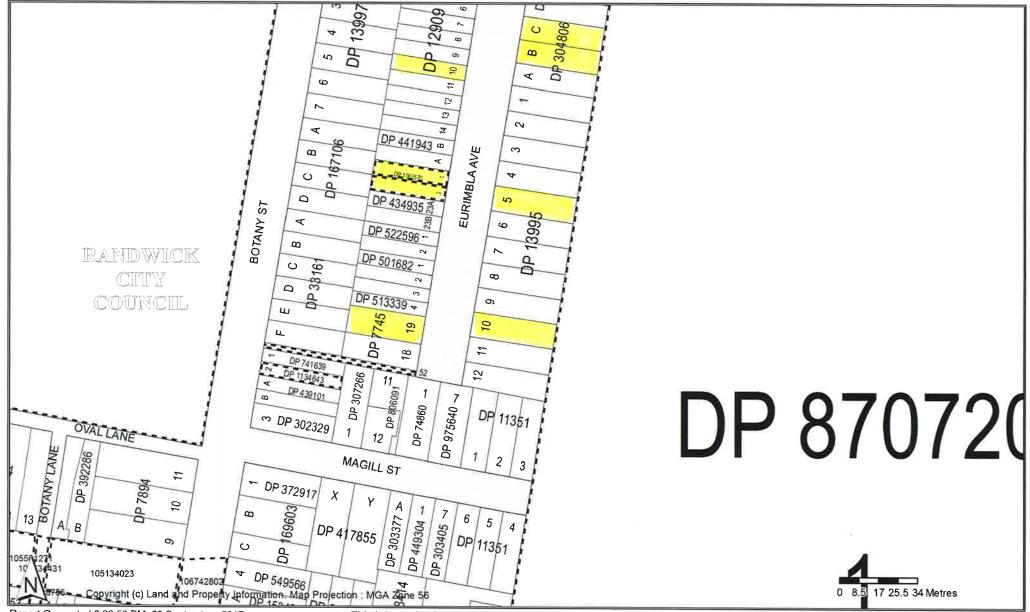

Table 1 below presents site identification details.

**Table 1: Site Identification** 

| Item                        | Details                                                  |
|-----------------------------|----------------------------------------------------------|
| Allotment Identification    | Lot 35, Deposited Plan 7745                              |
|                             |                                                          |
|                             | Part of Lot 1, Deposited Plan 870720                     |
| Street Address              | Hospital Road, Randwick                                  |
| Site Coordinates (centroid) | 337103 m East, 6245603 m North (GDA 94 Zone 56)          |
| Site Area                   | 1910 m <sup>2</sup>                                      |
| Local Government Area       | Randwick City Council                                    |
| Zoning                      | SP2 - Health Services Facilities                         |
|                             | (previous SP2 and residential)                           |
| Current Land-use            | Public road, construction site compound (northern strip) |
| Proposed Land-use           | Hospital Infrastructure                                  |

Title searches for selected lots along Eurimbla Avenue to the west revealed the remainder of the site and the nearby Stage 2 RCR area has been owned by various owners corresponding to the residential dwellings visible in the historical aerial photography (refer Section 7.2). The northern most lot, within part of the Stage 2 Stormwater Easement (Lot 35, Deposited Plan 7745, 1-3 Eurimbla Avenue) was noted to have been acquired for commercial purposes in 1965. Some of the residential lots in the larger RCR area are noted to have been progressively acquired by the University of New South Wales *circa* 2000 onwards.