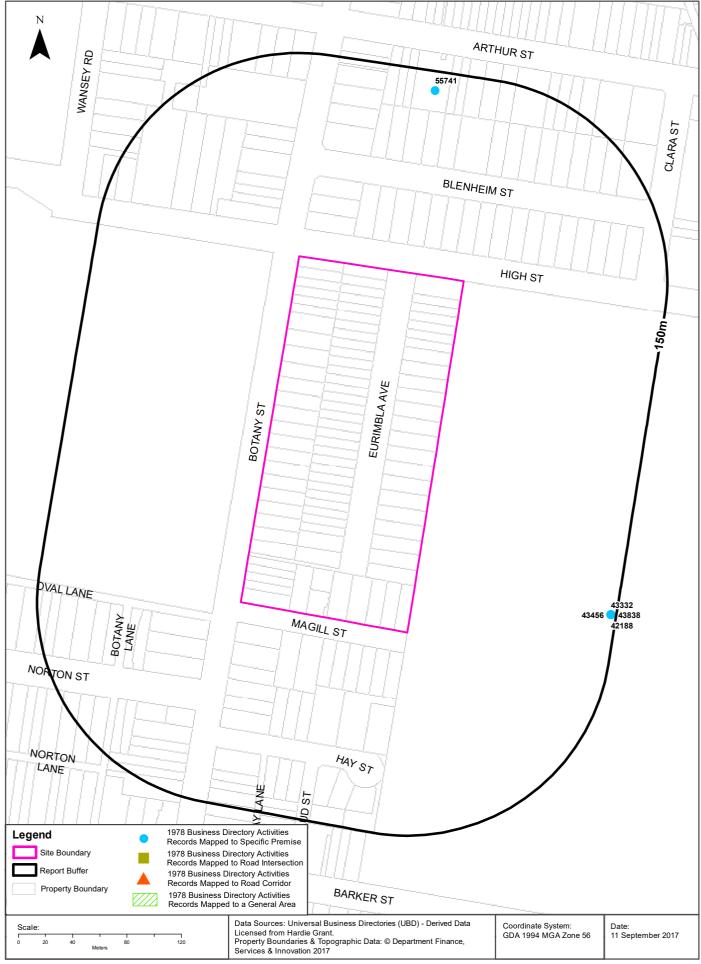

# 7.2 Historical Aerial Photography

Aerial photographs (various from 1930 - 2016), Nearmap images and the previous Lotsearch report (presented in DP, 2019) were reviewed by DP. Aerial photographs are provided in Appendix C, relative to the current site and as provided in the previous Lotsearch report for the RCR Stage 1 and 2 area. The following visual changes were noted based on the search:

- 'Zig-zag shaped features' were noted on the 1943 image indicating air raid bunker / shelters may
  have been present at the southern end of the site. Similar shaped features were also evident at
  nearby High Cross Park. These were confirmed as air raid shelters uncovered during south east
  light rail construction works in 2017 by archaeologists and are shown in Figure 1 below. Otherwise
  the site appears to have previously been an open space area in 1943;
- Since 1943 the majority of the site comprised undeveloped land located adjacent to residential properties along Eurimbla Avenue and the future Prince of Wales Hospital;
- Between 1961 and 1970 the site was developed into a road. The area to the east of the site began development for hospital / commercial use;
- Between 1986 and 2005, major developments across the hospital to the east, although there appeared to be no significant changes to the site; and
- More recently (2019-2020) significant development has been conducted in the residential area to the west and south west as a part of the RCR development.