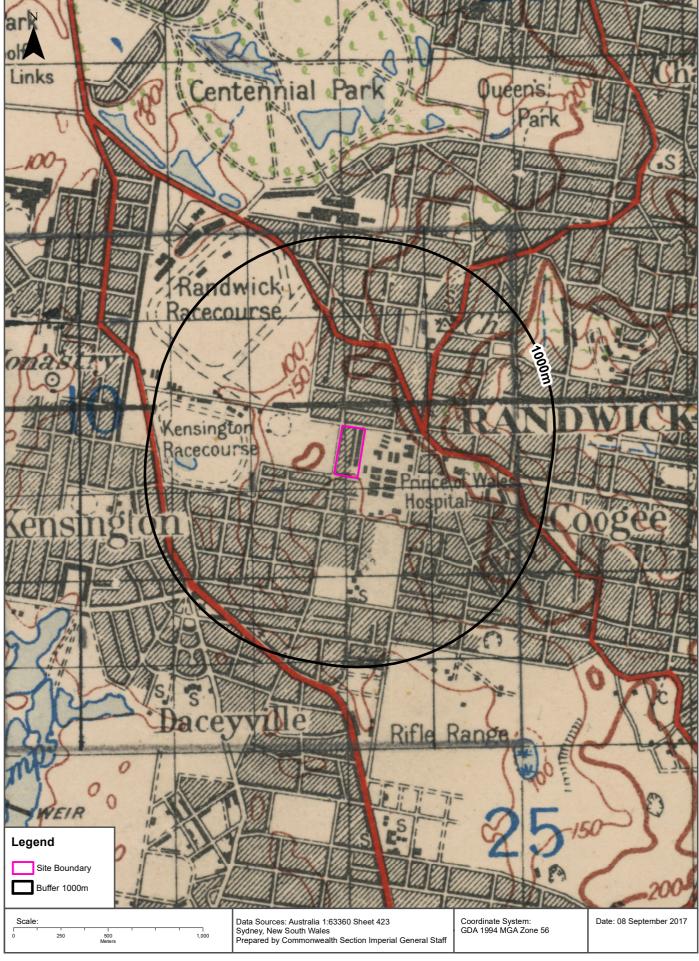

# 3. Site Description

The site is located approximately 7 km south-east of the Sydney CBD (refer to locality on Drawing 1, Appendix A). The site comprises the northern portion of Hospital Road, Randwick, with access for parking and deliveries to the north-western parts of the hospital and the north eastern portion of the RCR development site.

The site is located within the Randwick Health and Education Precinct (RHEP). The RHEP includes the Randwick Hospital Campus (RHC). The RHC is home to the (current) Sydney Children's Hospital (SCH), Prince of Wales Hospital (POWH), the Royal Hospital for Women (RHW), the Prince of Wales Private Hospital (POWPH), University of New South Wales (UNSW) Kensington Campus and several other medical research institutes including the Children's Cancer Institute (CCI).

Table 1 below presents site identification details.

**Table 1: Site Identification** 

| Item                        | Details                                                  |
|-----------------------------|----------------------------------------------------------|
| Allotment Identification    | Lot 35, Deposited Plan 7745                              |
|                             |                                                          |
|                             | Part of Lot 1, Deposited Plan 870720                     |
| Street Address              | Hospital Road, Randwick                                  |
| Site Coordinates (centroid) | 337103 m East, 6245603 m North (GDA 94 Zone 56)          |
| Site Area                   | 1910 m <sup>2</sup>                                      |
| Local Government Area       | Randwick City Council                                    |
| Zoning                      | SP2 - Health Services Facilities                         |
|                             | (previous SP2 and residential)                           |
| Current Land-use            | Public road, construction site compound (northern strip) |
| Proposed Land-use           | Hospital Infrastructure                                  |