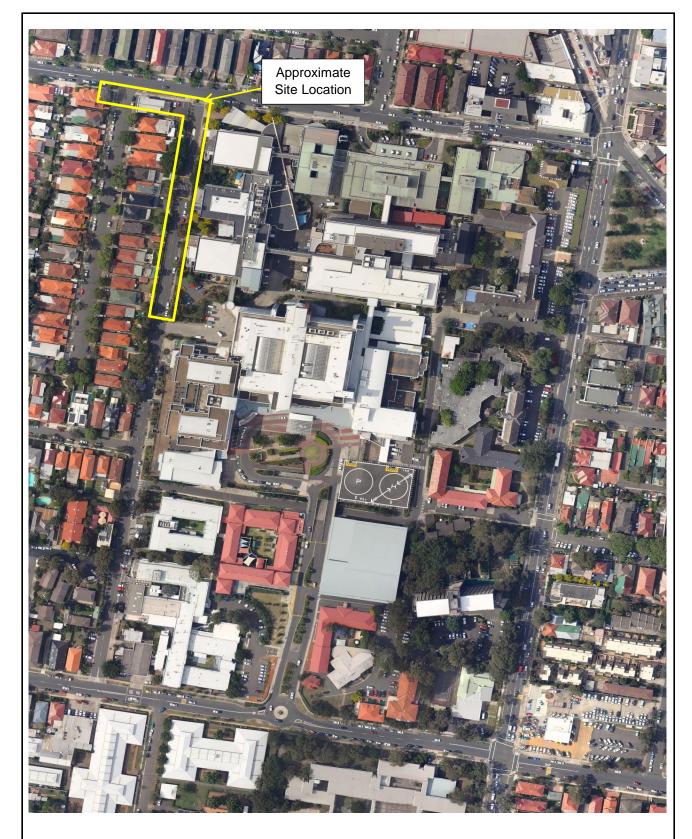

# 1. Introduction

This report presents the results of a Preliminary Site Investigation (PSI) for Contamination undertaken for the proposed Hospital Road REF, the "site", as shown in Drawings 1 and 2, Appendix A), part of the larger Randwick Campus Redevelopment (RCR) located at Hospital Road, Randwick. The investigation was commissioned by Pricewaterhouse Coopers (PwC) on behalf of Health Infrastructure (HI)and was undertaken in accordance with Douglas Partners Pty Ltd (DP) proposal SYD200742.P.002 dated 23 November 2020.

DP has previously completed investigation, remediation and validation reports in relation to the whole and parts of the RCR development, as summarised in Section 5.

It is noted that, with the integration of the proposed development of the site with the larger RCR project there is a consequential overlap of the "site" boundary with the Stage 2 RCR, SCH1 / CCCC and IASB boundaries as established in previous reports mentioned in Section 5. These overlaps are shown on Drawings 1 and 2 in Appendix A. The contamination status assessment with relevance to these overlaps is discussed where appropriate within this report.

# 3. Site Description

The site is located approximately 7 km south-east of the Sydney CBD (refer to locality on Drawing 1, Appendix A). The site comprises the northern portion of Hospital Road, Randwick, with access for parking and deliveries to the north-western parts of the hospital and the north eastern portion of the RCR development site.

# 7.2 Historical Aerial Photography

Aerial photographs (various from 1930 - 2016), Nearmap images and the previous Lotsearch report (presented in DP, 2019) were reviewed by DP. Aerial photographs are provided in Appendix C, relative to the current site and as provided in the previous Lotsearch report for the RCR Stage 1 and 2 area. The following visual changes were noted based on the search:

- 'Zig-zag shaped features' were noted on the 1943 image indicating air raid bunker / shelters may
  have been present at the southern end of the site. Similar shaped features were also evident at
  nearby High Cross Park. These were confirmed as air raid shelters uncovered during south east
  light rail construction works in 2017 by archaeologists and are shown in Figure 1 below. Otherwise
  the site appears to have previously been an open space area in 1943;
- Since 1943 the majority of the site comprised undeveloped land located adjacent to residential properties along Eurimbla Avenue and the future Prince of Wales Hospital;
- Between 1961 and 1970 the site was developed into a road. The area to the east of the site began development for hospital / commercial use;
- Between 1986 and 2005, major developments across the hospital to the east, although there appeared to be no significant changes to the site; and
- More recently (2019-2020) significant development has been conducted in the residential area to the west and south west as a part of the RCR development.