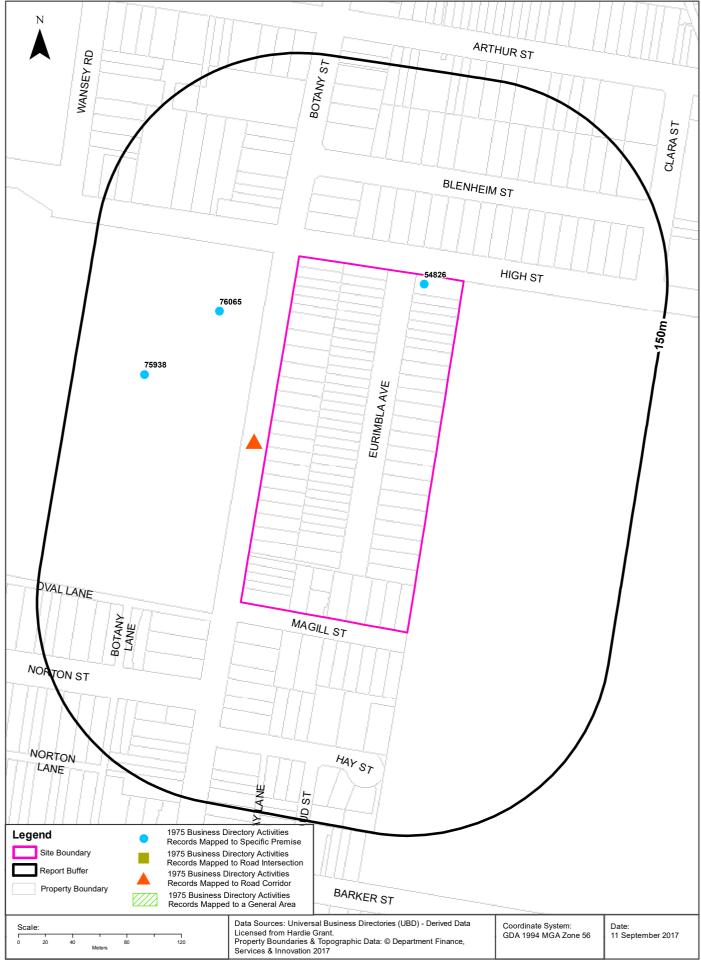

# 7.2 Historical Aerial Photography

Aerial photographs (various from 1930 - 2016), Nearmap images and the previous Lotsearch report (presented in DP, 2019) were reviewed by DP. Aerial photographs are provided in Appendix C, relative to the current site and as provided in the previous Lotsearch report for the RCR Stage 1 and 2 area. The following visual changes were noted based on the search:

- 'Zig-zag shaped features' were noted on the 1943 image indicating air raid bunker / shelters may
  have been present at the southern end of the site. Similar shaped features were also evident at
  nearby High Cross Park. These were confirmed as air raid shelters uncovered during south east
  light rail construction works in 2017 by archaeologists and are shown in Figure 1 below. Otherwise
  the site appears to have previously been an open space area in 1943;
- Since 1943 the majority of the site comprised undeveloped land located adjacent to residential properties along Eurimbla Avenue and the future Prince of Wales Hospital;
- Between 1961 and 1970 the site was developed into a road. The area to the east of the site began development for hospital / commercial use;
- Between 1986 and 2005, major developments across the hospital to the east, although there appeared to be no significant changes to the site; and
- More recently (2019-2020) significant development has been conducted in the residential area to the west and south west as a part of the RCR development.