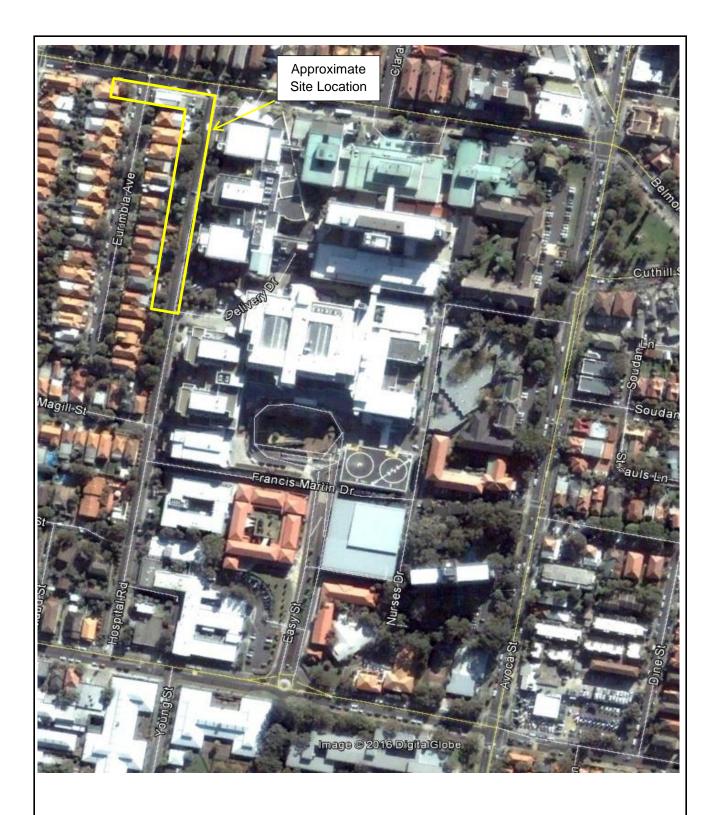

# 1. Introduction

This report presents the results of a Preliminary Site Investigation (PSI) for Contamination undertaken for the proposed Hospital Road REF, the "site", as shown in Drawings 1 and 2, Appendix A), part of the larger Randwick Campus Redevelopment (RCR) located at Hospital Road, Randwick. The investigation was commissioned by Pricewaterhouse Coopers (PwC) on behalf of Health Infrastructure (HI)and was undertaken in accordance with Douglas Partners Pty Ltd (DP) proposal SYD200742.P.002 dated 23 November 2020.

DP has previously completed investigation, remediation and validation reports in relation to the whole and parts of the RCR development, as summarised in Section 5.

It is noted that, with the integration of the proposed development of the site with the larger RCR project there is a consequential overlap of the "site" boundary with the Stage 2 RCR, SCH1 / CCCC and IASB boundaries as established in previous reports mentioned in Section 5. These overlaps are shown on Drawings 1 and 2 in Appendix A. The contamination status assessment with relevance to these overlaps is discussed where appropriate within this report.

# 3. Site Description

The site is located approximately 7 km south-east of the Sydney CBD (refer to locality on Drawing 1, Appendix A). The site comprises the northern portion of Hospital Road, Randwick, with access for parking and deliveries to the north-western parts of the hospital and the north eastern portion of the RCR development site.

# 7.2 Historical Aerial Photography

Aerial photographs (various from 1930 - 2016), Nearmap images and the previous Lotsearch report (presented in DP, 2019) were reviewed by DP. Aerial photographs are provided in Appendix C, relative to the current site and as provided in the previous Lotsearch report for the RCR Stage 1 and 2 area. The following visual changes were noted based on the search:

- 'Zig-zag shaped features' were noted on the 1943 image indicating air raid bunker / shelters may
  have been present at the southern end of the site. Similar shaped features were also evident at
  nearby High Cross Park. These were confirmed as air raid shelters uncovered during south east
  light rail construction works in 2017 by archaeologists and are shown in Figure 1 below. Otherwise
  the site appears to have previously been an open space area in 1943;
- Since 1943 the majority of the site comprised undeveloped land located adjacent to residential properties along Eurimbla Avenue and the future Prince of Wales Hospital;
- Between 1961 and 1970 the site was developed into a road. The area to the east of the site began development for hospital / commercial use;
- Between 1986 and 2005, major developments across the hospital to the east, although there appeared to be no significant changes to the site; and
- More recently (2019-2020) significant development has been conducted in the residential area to the west and south west as a part of the RCR development.