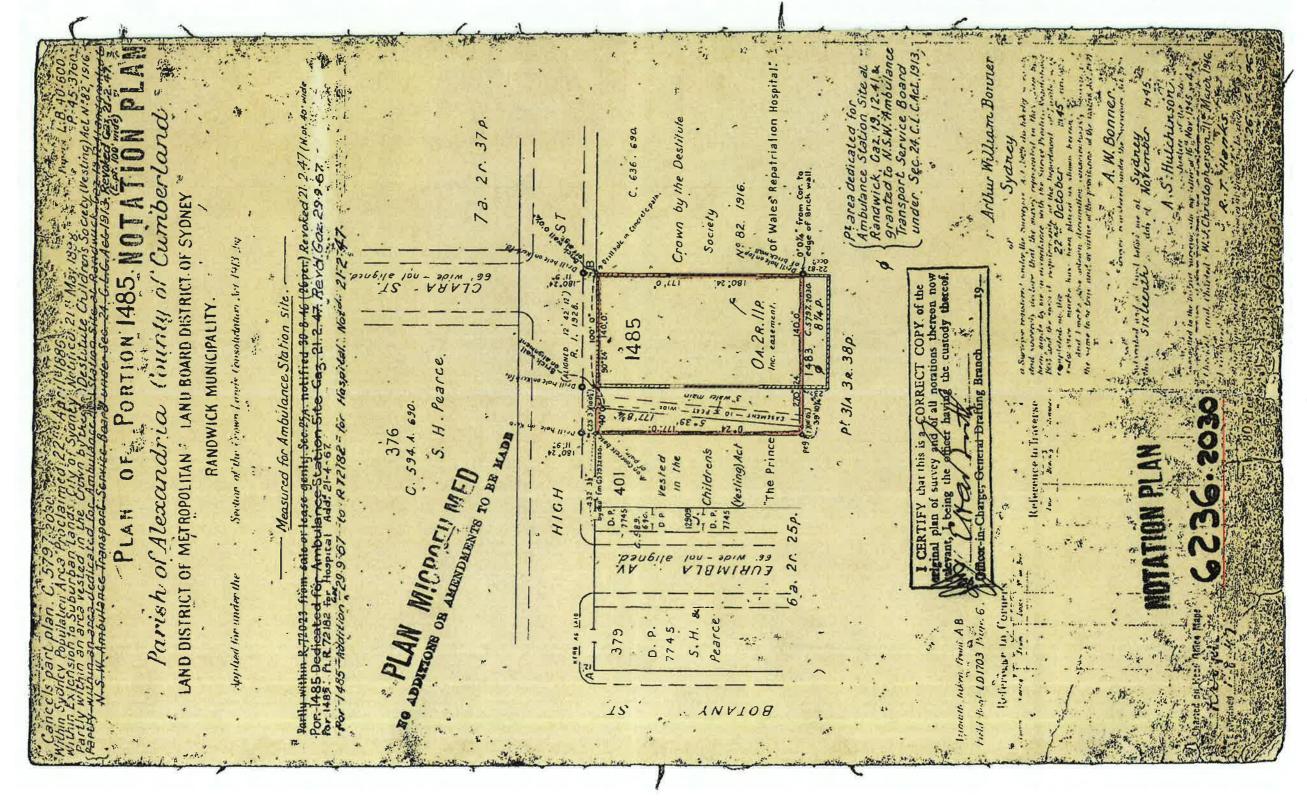

# Continued as regards the parts shaded green, orange & blue

- Land dedicated for Ambulance Station by notification in Gazette dated 19.12.1941 and said to be granted to NSW
  Ambulance Transport Service Board (part shaded orange revoked 21.2.1947 & parts blue & green revoked 29.9.1967) see
  Crown Plans 5797-2030 & 6236-2030
- Part shaded orange Reserved for Hospital by notification in Gazette dated 21.2.1947 see Crown Plans 5797-2030 & 6236-2030
- Parts shaded blue & green Reserved for Hospital by notification in Gazette dated 29.9.1967 see Crown Plans 5797-2030 & 6236-2030

# As regards the part shaded pink on the attached copy of DP870720

| Date of Acquisition and term held | Registered Proprietor(s) & Occupations where available                                       | Reference to Title at Acquisition and sale                 |
|-----------------------------------|----------------------------------------------------------------------------------------------|------------------------------------------------------------|
| 31.12.1852<br>(1852 to 1887)      | James Pearce (Freeholder) and his Trustees                                                   | Book 26 No. 133                                            |
| 31.10.1887<br>(1887 to 1897)      | John Allsop (Horse Trainer)                                                                  | Book 378 No. 566                                           |
| Circa 1897<br>(1897 to 1916)      | Harriett Rebecca Allsop (Nominee and wife of John Allsop, Horse Trainer)                     | Primary Application<br>No.10065<br>then<br>Vol 1212 Fol 26 |
| 30.5.1916<br>(1916 to 1934)       | Augusta Eleanor Bennett (wife of Herbert Templeton Bennett, General Store<br>Keeper)         | Vol 1212 Fol 26<br>then<br>2670 Fol 132                    |
| 23.4.1934<br>(1934 to 1946)       | Herbert Templeton Bennett (Retired Store Keeper) and Cyril Edwin Campbell Lupton (Solicitor) | Vol 2670 Fol 132                                           |
| 27.9.1946<br>(1946 to 1950)       | Cyril Edwin Campbell Lupton (Solicitor)                                                      | Vol 2670 Fol 132                                           |
| 1.6.1950<br>(1950 to 1959)        | Herbert Vere Rudduck (Retired)                                                               | Vol 2670 Fol 132<br>then<br>Vol 6200 Fol 34                |
| 16.7.1959<br>(1959 to 1960)       | Alice Amandra Rudduck (Widow)                                                                | Vol 6200 Fol 34                                            |
| 29.8.1960<br>1960 to 1978)        | Wilvere Pty Limited                                                                          | Vol 6200 Fol 34                                            |
| 7.3.1978<br>1978 to 1978)         | Ben Arthur Pty Limited                                                                       | Vol 6200 Fol 34                                            |
| 1.10.1978<br>1978 to 1983)        | Noel Bernard Fitzpatrick (Engineer)<br>and<br>Sheila Patricia Fitzpatrick (Married Woman)    | Vol 6200 Fol 34                                            |
| 19.4.1983<br>1983 to 1987)        | Noel Bernard Fitzpatrick (Engineer)                                                          | Vol 6200 Fol 34                                            |
| 5.6.1987<br>1987 to 1987)         | John Wynn Fitzpatrick                                                                        | Vol 6200 Fol 34                                            |
| 1987 to 1997)                     | Eastern Health Service                                                                       | Vol 6200 Fol 34<br>then<br>Folio D/433525                  |

# Continued as regards the Whole of Lot 1 DP870720

| Date of Acquisition and term held | Registered Proprietor(s) & Occupations where available | Reference to Title at Acquisition and sale |
|-----------------------------------|--------------------------------------------------------|--------------------------------------------|
| 15.10.1997<br>(1997 to Date)      | South Eastern Sydney Area Health Services              | NSW Gaz 15.10.1997<br>Fols 8559 & 8560     |
|                                   | # South Eastern Sydney Local Health District           | now<br>Folio 1/870720                      |

#### Easements -

- 29.2.2012 Easement for electricity and other purposes 2 & 3.6 wide AG782374
- 29.2.2012 Right of carriageway 4 wide AG782374

Peter Boyer 9 May, 2016

Req:R661488 /Doc:CP 00636-0690 P /Rev:23-Nov-2012 /Sts:OK.OK /Prt:09-May-2016 10:34 /Seq:1 of 1 Ref:PB-POWH /Src:M