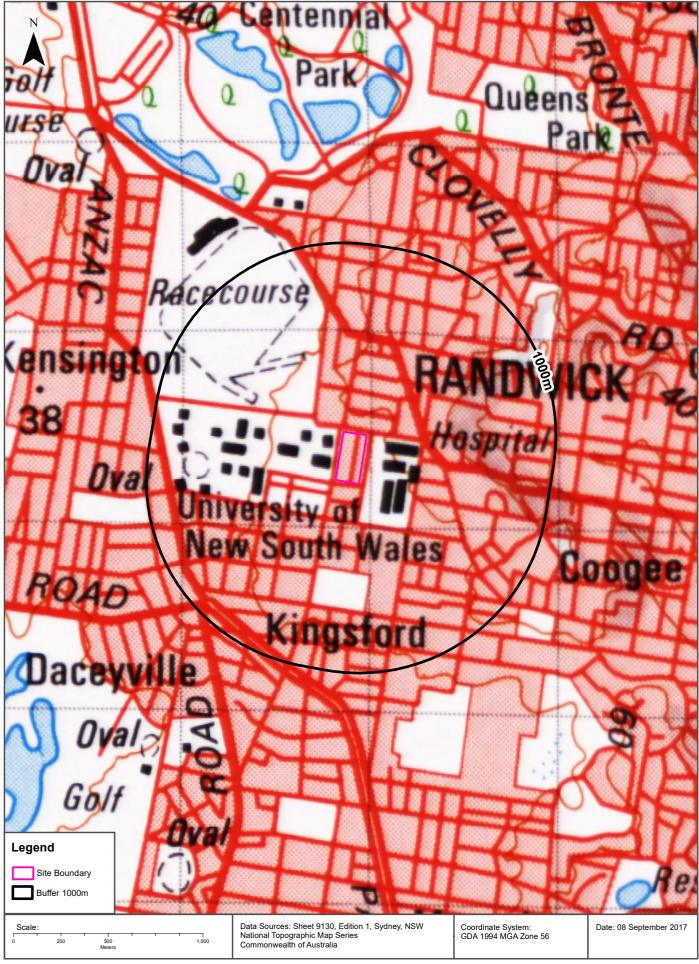

# 3. Site Description

The site is located approximately 7 km south-east of the Sydney CBD (refer to locality on Drawing 1, Appendix A). The site comprises the northern portion of Hospital Road, Randwick, with access for parking and deliveries to the north-western parts of the hospital and the north eastern portion of the RCR development site.

The site is located within the Randwick Health and Education Precinct (RHEP). The RHEP includes the Randwick Hospital Campus (RHC). The RHC is home to the (current) Sydney Children's Hospital (SCH), Prince of Wales Hospital (POWH), the Royal Hospital for Women (RHW), the Prince of Wales Private Hospital (POWPH), University of New South Wales (UNSW) Kensington Campus and several other medical research institutes including the Children's Cancer Institute (CCI).