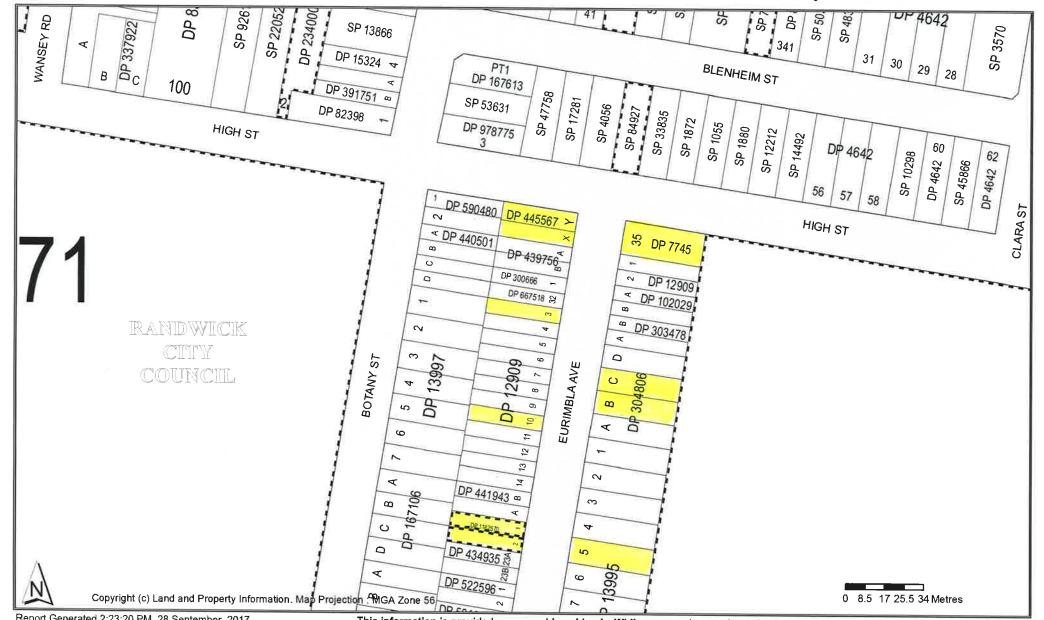

Table 1 below presents site identification details.

**Table 1: Site Identification** 

| Item                        | Details                                                  |
|-----------------------------|----------------------------------------------------------|
| Allotment Identification    | Lot 35, Deposited Plan 7745                              |
|                             |                                                          |
|                             | Part of Lot 1, Deposited Plan 870720                     |
| Street Address              | Hospital Road, Randwick                                  |
| Site Coordinates (centroid) | 337103 m East, 6245603 m North (GDA 94 Zone 56)          |
| Site Area                   | 1910 m <sup>2</sup>                                      |
| Local Government Area       | Randwick City Council                                    |
| Zoning                      | SP2 - Health Services Facilities                         |
|                             | (previous SP2 and residential)                           |
| Current Land-use            | Public road, construction site compound (northern strip) |
| Proposed Land-use           | Hospital Infrastructure                                  |

Title searches for selected lots along Eurimbla Avenue to the west revealed the remainder of the site and the nearby Stage 2 RCR area has been owned by various owners corresponding to the residential dwellings visible in the historical aerial photography (refer Section 7.2). The northern most lot, within part of the Stage 2 Stormwater Easement (Lot 35, Deposited Plan 7745, 1-3 Eurimbla Avenue) was noted to have been acquired for commercial purposes in 1965. Some of the residential lots in the larger RCR area are noted to have been progressively acquired by the University of New South Wales *circa* 2000 onwards.