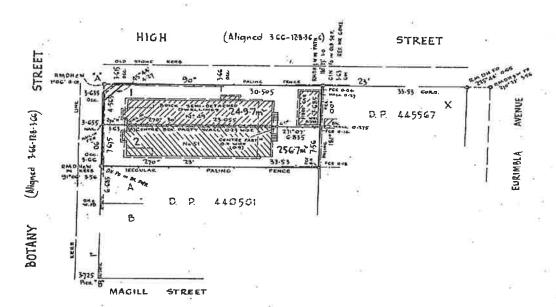

Table 1 below presents site identification details.

**Table 1: Site Identification** 

| Item                        | Details                                                  |
|-----------------------------|----------------------------------------------------------|
| Allotment Identification    | Lot 35, Deposited Plan 7745                              |
|                             |                                                          |
|                             | Part of Lot 1, Deposited Plan 870720                     |
| Street Address              | Hospital Road, Randwick                                  |
| Site Coordinates (centroid) | 337103 m East, 6245603 m North (GDA 94 Zone 56)          |
| Site Area                   | 1910 m <sup>2</sup>                                      |
| Local Government Area       | Randwick City Council                                    |
| Zoning                      | SP2 - Health Services Facilities                         |
|                             | (previous SP2 and residential)                           |
| Current Land-use            | Public road, construction site compound (northern strip) |
| Proposed Land-use           | Hospital Infrastructure                                  |

Title searches for selected lots along Eurimbla Avenue to the west revealed the remainder of the site and the nearby Stage 2 RCR area has been owned by various owners corresponding to the residential dwellings visible in the historical aerial photography (refer Section 7.2). The northern most lot, within part of the Stage 2 Stormwater Easement (Lot 35, Deposited Plan 7745, 1-3 Eurimbla Avenue) was noted to have been acquired for commercial purposes in 1965. Some of the residential lots in the larger RCR area are noted to have been progressively acquired by the University of New South Wales *circa* 2000 onwards.

# Address: - Prince of Wales Hospital, Barker Street, Randwick Description: - Lot 1 DP870720

A search of available records maintained by the Land & Property Information Division of the Department of Finance and Services has disclosed the following in respect of the subject land:-

# As regards the part edged yellow and the parts shaded green, orange & blue on the attached copy of DP870720

- Lands appropriated as a site for a Destitute Children's Asylum which were later vested in or held on behalf of the Society for the Relief of Destitute Children from circa 1855 to 1915 - see Special Grant No. 3 pages 170 to 176 and Crown Plan 636-690
- Land requisitioned by the Commonwealth for Hospital & Convalescent Accommodation from 25.8.1915 'until 12 months after the termination of the war' by Commonwealth Government Gazette dated 30.8.1917.
- Also land vested in the Crown to be used as a hospital home for invalided and wounded soldiers and sailors vide the Destitute Children's Society (Vesting) Act 1916 assented to 20.12.1916

# As regards the part shaded pink on the attached copy of DP870720

| Date of Acquisition and term held | Registered Proprietor(s) & Occupations where available                                       | Reference to Title at Acquisition and sale                 |
|-----------------------------------|----------------------------------------------------------------------------------------------|------------------------------------------------------------|
| 31.12.1852<br>(1852 to 1887)      | James Pearce (Freeholder) and his Trustees                                                   | Book 26 No. 133                                            |
| 31.10.1887<br>(1887 to 1897)      | John Allsop (Horse Trainer)                                                                  | Book 378 No. 566                                           |
| Circa 1897<br>(1897 to 1916)      | Harriett Rebecca Allsop (Nominee and wife of John Allsop, Horse Trainer)                     | Primary Application<br>No.10065<br>then<br>Vol 1212 Fol 26 |
| 30.5.1916<br>(1916 to 1934)       | Augusta Eleanor Bennett (wife of Herbert Templeton Bennett, General Store<br>Keeper)         | Vol 1212 Fol 26<br>then<br>2670 Fol 132                    |
| 23.4.1934<br>(1934 to 1946)       | Herbert Templeton Bennett (Retired Store Keeper) and Cyril Edwin Campbell Lupton (Solicitor) | Vol 2670 Fol 132                                           |
| 27.9.1946<br>(1946 to 1950)       | Cyril Edwin Campbell Lupton (Solicitor)                                                      | Vol 2670 Fol 132                                           |
| 1.6.1950<br>(1950 to 1959)        | Herbert Vere Rudduck (Retired)                                                               | Vol 2670 Fol 132<br>then<br>Vol 6200 Fol 34                |
| 16.7.1959<br>(1959 to 1960)       | Alice Amandra Rudduck (Widow)                                                                | Vol 6200 Fol 34                                            |
| 29.8.1960<br>1960 to 1978)        | Wilvere Pty Limited                                                                          | Vol 6200 Fol 34                                            |
| 7.3.1978<br>1978 to 1978)         | Ben Arthur Pty Limited                                                                       | Vol 6200 Fol 34                                            |
| 1.10.1978<br>1978 to 1983)        | Noel Bernard Fitzpatrick (Engineer)<br>and<br>Sheila Patricia Fitzpatrick (Married Woman)    | Vol 6200 Fol 34                                            |
| 19.4.1983<br>1983 to 1987)        | Noel Bernard Fitzpatrick (Engineer)                                                          | Vol 6200 Fol 34                                            |
| 5.6.1987<br>1987 to 1987)         | John Wynn Fitzpatrick                                                                        | Vol 6200 Fol 34                                            |
| 1987 to 1997)                     | Eastern Health Service                                                                       | Vol 6200 Fol 34<br>then<br>Folio D/433525                  |