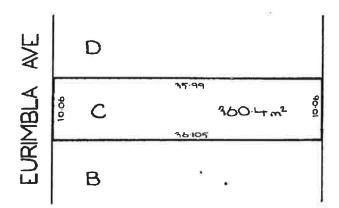

Title searches for selected lots along Eurimbla Avenue to the west revealed the remainder of the site and the nearby Stage 2 RCR area has been owned by various owners corresponding to the residential dwellings visible in the historical aerial photography (refer Section 7.2). The northern most lot, within part of the Stage 2 Stormwater Easement (Lot 35, Deposited Plan 7745, 1-3 Eurimbla Avenue) was noted to have been acquired for commercial purposes in 1965. Some of the residential lots in the larger RCR area are noted to have been progressively acquired by the University of New South Wales *circa* 2000 onwards.

- 'Zig-zag shaped features' were noted on the 1943 image indicating air raid bunker / shelters may
  have been present at the southern end of the site. Similar shaped features were also evident at
  nearby High Cross Park. These were confirmed as air raid shelters uncovered during south east
  light rail construction works in 2017 by archaeologists and are shown in Figure 1 below. Otherwise
  the site appears to have previously been an open space area in 1943;
- Since 1943 the majority of the site comprised undeveloped land located adjacent to residential properties along Eurimbla Avenue and the future Prince of Wales Hospital;
- Between 1961 and 1970 the site was developed into a road. The area to the east of the site began development for hospital / commercial use;
- Between 1986 and 2005, major developments across the hospital to the east, although there appeared to be no significant changes to the site; and
- More recently (2019-2020) significant development has been conducted in the residential area to the west and south west as a part of the RCR development.

# As regards the part shaded pink on the attached copy of DP870720

| Date of Acquisition and term held | Registered Proprietor(s) & Occupations where available                                       | Reference to Title at Acquisition and sale                 |
|-----------------------------------|----------------------------------------------------------------------------------------------|------------------------------------------------------------|
| 31.12.1852<br>(1852 to 1887)      | James Pearce (Freeholder) and his Trustees                                                   | Book 26 No. 133                                            |
| 31.10.1887<br>(1887 to 1897)      | John Allsop (Horse Trainer)                                                                  | Book 378 No. 566                                           |
| Circa 1897<br>(1897 to 1916)      | Harriett Rebecca Allsop (Nominee and wife of John Allsop, Horse Trainer)                     | Primary Application<br>No.10065<br>then<br>Vol 1212 Fol 26 |
| 30.5.1916<br>(1916 to 1934)       | Augusta Eleanor Bennett (wife of Herbert Templeton Bennett, General Store<br>Keeper)         | Vol 1212 Fol 26<br>then<br>2670 Fol 132                    |
| 23.4.1934<br>(1934 to 1946)       | Herbert Templeton Bennett (Retired Store Keeper) and Cyril Edwin Campbell Lupton (Solicitor) | Vol 2670 Fol 132                                           |
| 27.9.1946<br>(1946 to 1950)       | Cyril Edwin Campbell Lupton (Solicitor)                                                      | Vol 2670 Fol 132                                           |
| 1.6.1950<br>(1950 to 1959)        | Herbert Vere Rudduck (Retired)                                                               | Vol 2670 Fol 132<br>then<br>Vol 6200 Fol 34                |
| 16.7.1959<br>(1959 to 1960)       | Alice Amandra Rudduck (Widow)                                                                | Vol 6200 Fol 34                                            |
| 29.8.1960<br>1960 to 1978)        | Wilvere Pty Limited                                                                          | Vol 6200 Fol 34                                            |
| 7.3.1978<br>1978 to 1978)         | Ben Arthur Pty Limited                                                                       | Vol 6200 Fol 34                                            |
| 1.10.1978<br>1978 to 1983)        | Noel Bernard Fitzpatrick (Engineer)<br>and<br>Sheila Patricia Fitzpatrick (Married Woman)    | Vol 6200 Fol 34                                            |
| 19.4.1983<br>1983 to 1987)        | Noel Bernard Fitzpatrick (Engineer)                                                          | Vol 6200 Fol 34                                            |
| 5.6.1987<br>1987 to 1987)         | John Wynn Fitzpatrick                                                                        | Vol 6200 Fol 34                                            |
| 1987 to 1997)                     | Eastern Health Service                                                                       | Vol 6200 Fol 34<br>then<br>Folio D/433525                  |