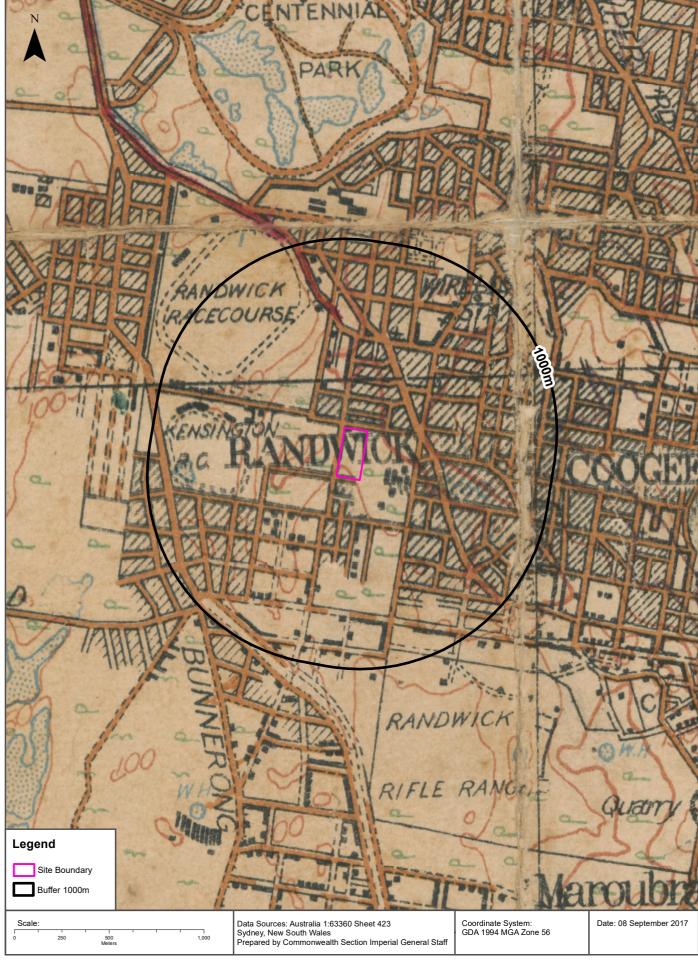

# 3. Site Description

The site is located approximately 7 km south-east of the Sydney CBD (refer to locality on Drawing 1, Appendix A). The site comprises the northern portion of Hospital Road, Randwick, with access for parking and deliveries to the north-western parts of the hospital and the north eastern portion of the RCR development site.

The site is located within the Randwick Health and Education Precinct (RHEP). The RHEP includes the Randwick Hospital Campus (RHC). The RHC is home to the (current) Sydney Children's Hospital (SCH), Prince of Wales Hospital (POWH), the Royal Hospital for Women (RHW), the Prince of Wales Private Hospital (POWPH), University of New South Wales (UNSW) Kensington Campus and several other medical research institutes including the Children's Cancer Institute (CCI).

Table 1 below presents site identification details.

**Table 1: Site Identification** 

| Item                        | Details                                                  |
|-----------------------------|----------------------------------------------------------|
| Allotment Identification    | Lot 35, Deposited Plan 7745                              |
|                             |                                                          |
|                             | Part of Lot 1, Deposited Plan 870720                     |
| Street Address              | Hospital Road, Randwick                                  |
| Site Coordinates (centroid) | 337103 m East, 6245603 m North (GDA 94 Zone 56)          |
| Site Area                   | 1910 m <sup>2</sup>                                      |
| Local Government Area       | Randwick City Council                                    |
| Zoning                      | SP2 - Health Services Facilities                         |
|                             | (previous SP2 and residential)                           |
| Current Land-use            | Public road, construction site compound (northern strip) |
| Proposed Land-use           | Hospital Infrastructure                                  |