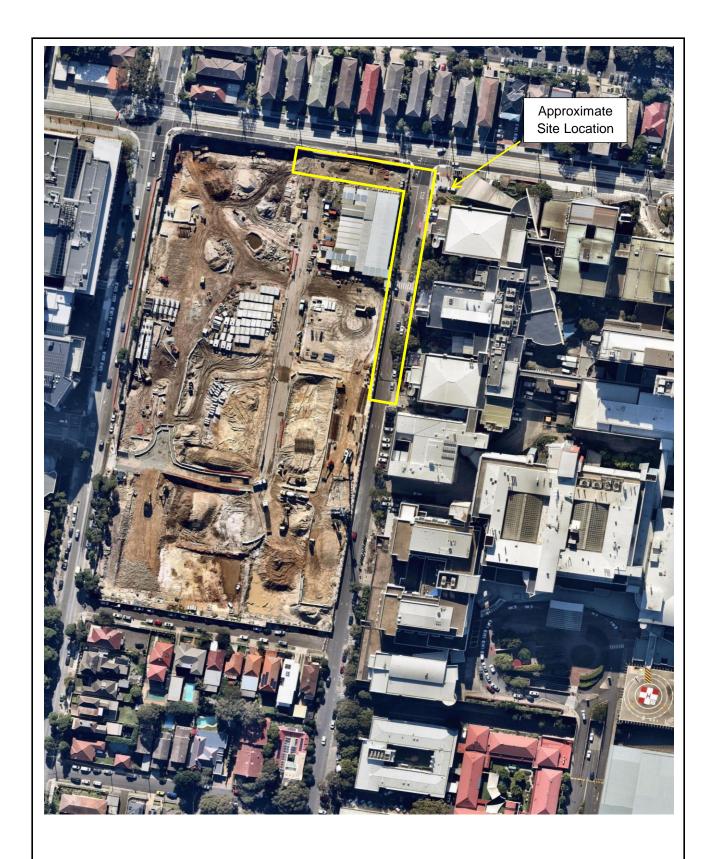

# 3. Site Description

The site is located approximately 7 km south-east of the Sydney CBD (refer to locality on Drawing 1, Appendix A). The site comprises the northern portion of Hospital Road, Randwick, with access for parking and deliveries to the north-western parts of the hospital and the north eastern portion of the RCR development site.

At the time of preparing this report, Hospital Road remained open for public access. The northern strip of the site was being used as part of a construction site compound associated with the ASB and IASB construction works further south. The general layout of the site is shown on Drawing 1, Appendix A.

# 8. Site Walkover

A site walkover was completed by an Environmental Engineer on 19 August 2020. At the time, the site comprised the northern part of Hospital Road in use to service parts of the adjacent Prince of Wales Hospital (i.e., parking and delivery areas). The adjoining area to the west was occupied by the Stage 2 and RCR development area which consisted of the site-sheds, internal haul roads and miscellaneous storage of materials for the ASB and IASB construction works in Stage 1 to the south and south-west.

The southern portion of Hospital Road at the time was undergoing construction and earthworks for the IASB and Stage 1 Hospital Road lowering. No obvious indicators of contamination (e.g., odours or staining) were noted within the site or immediate vicinity.